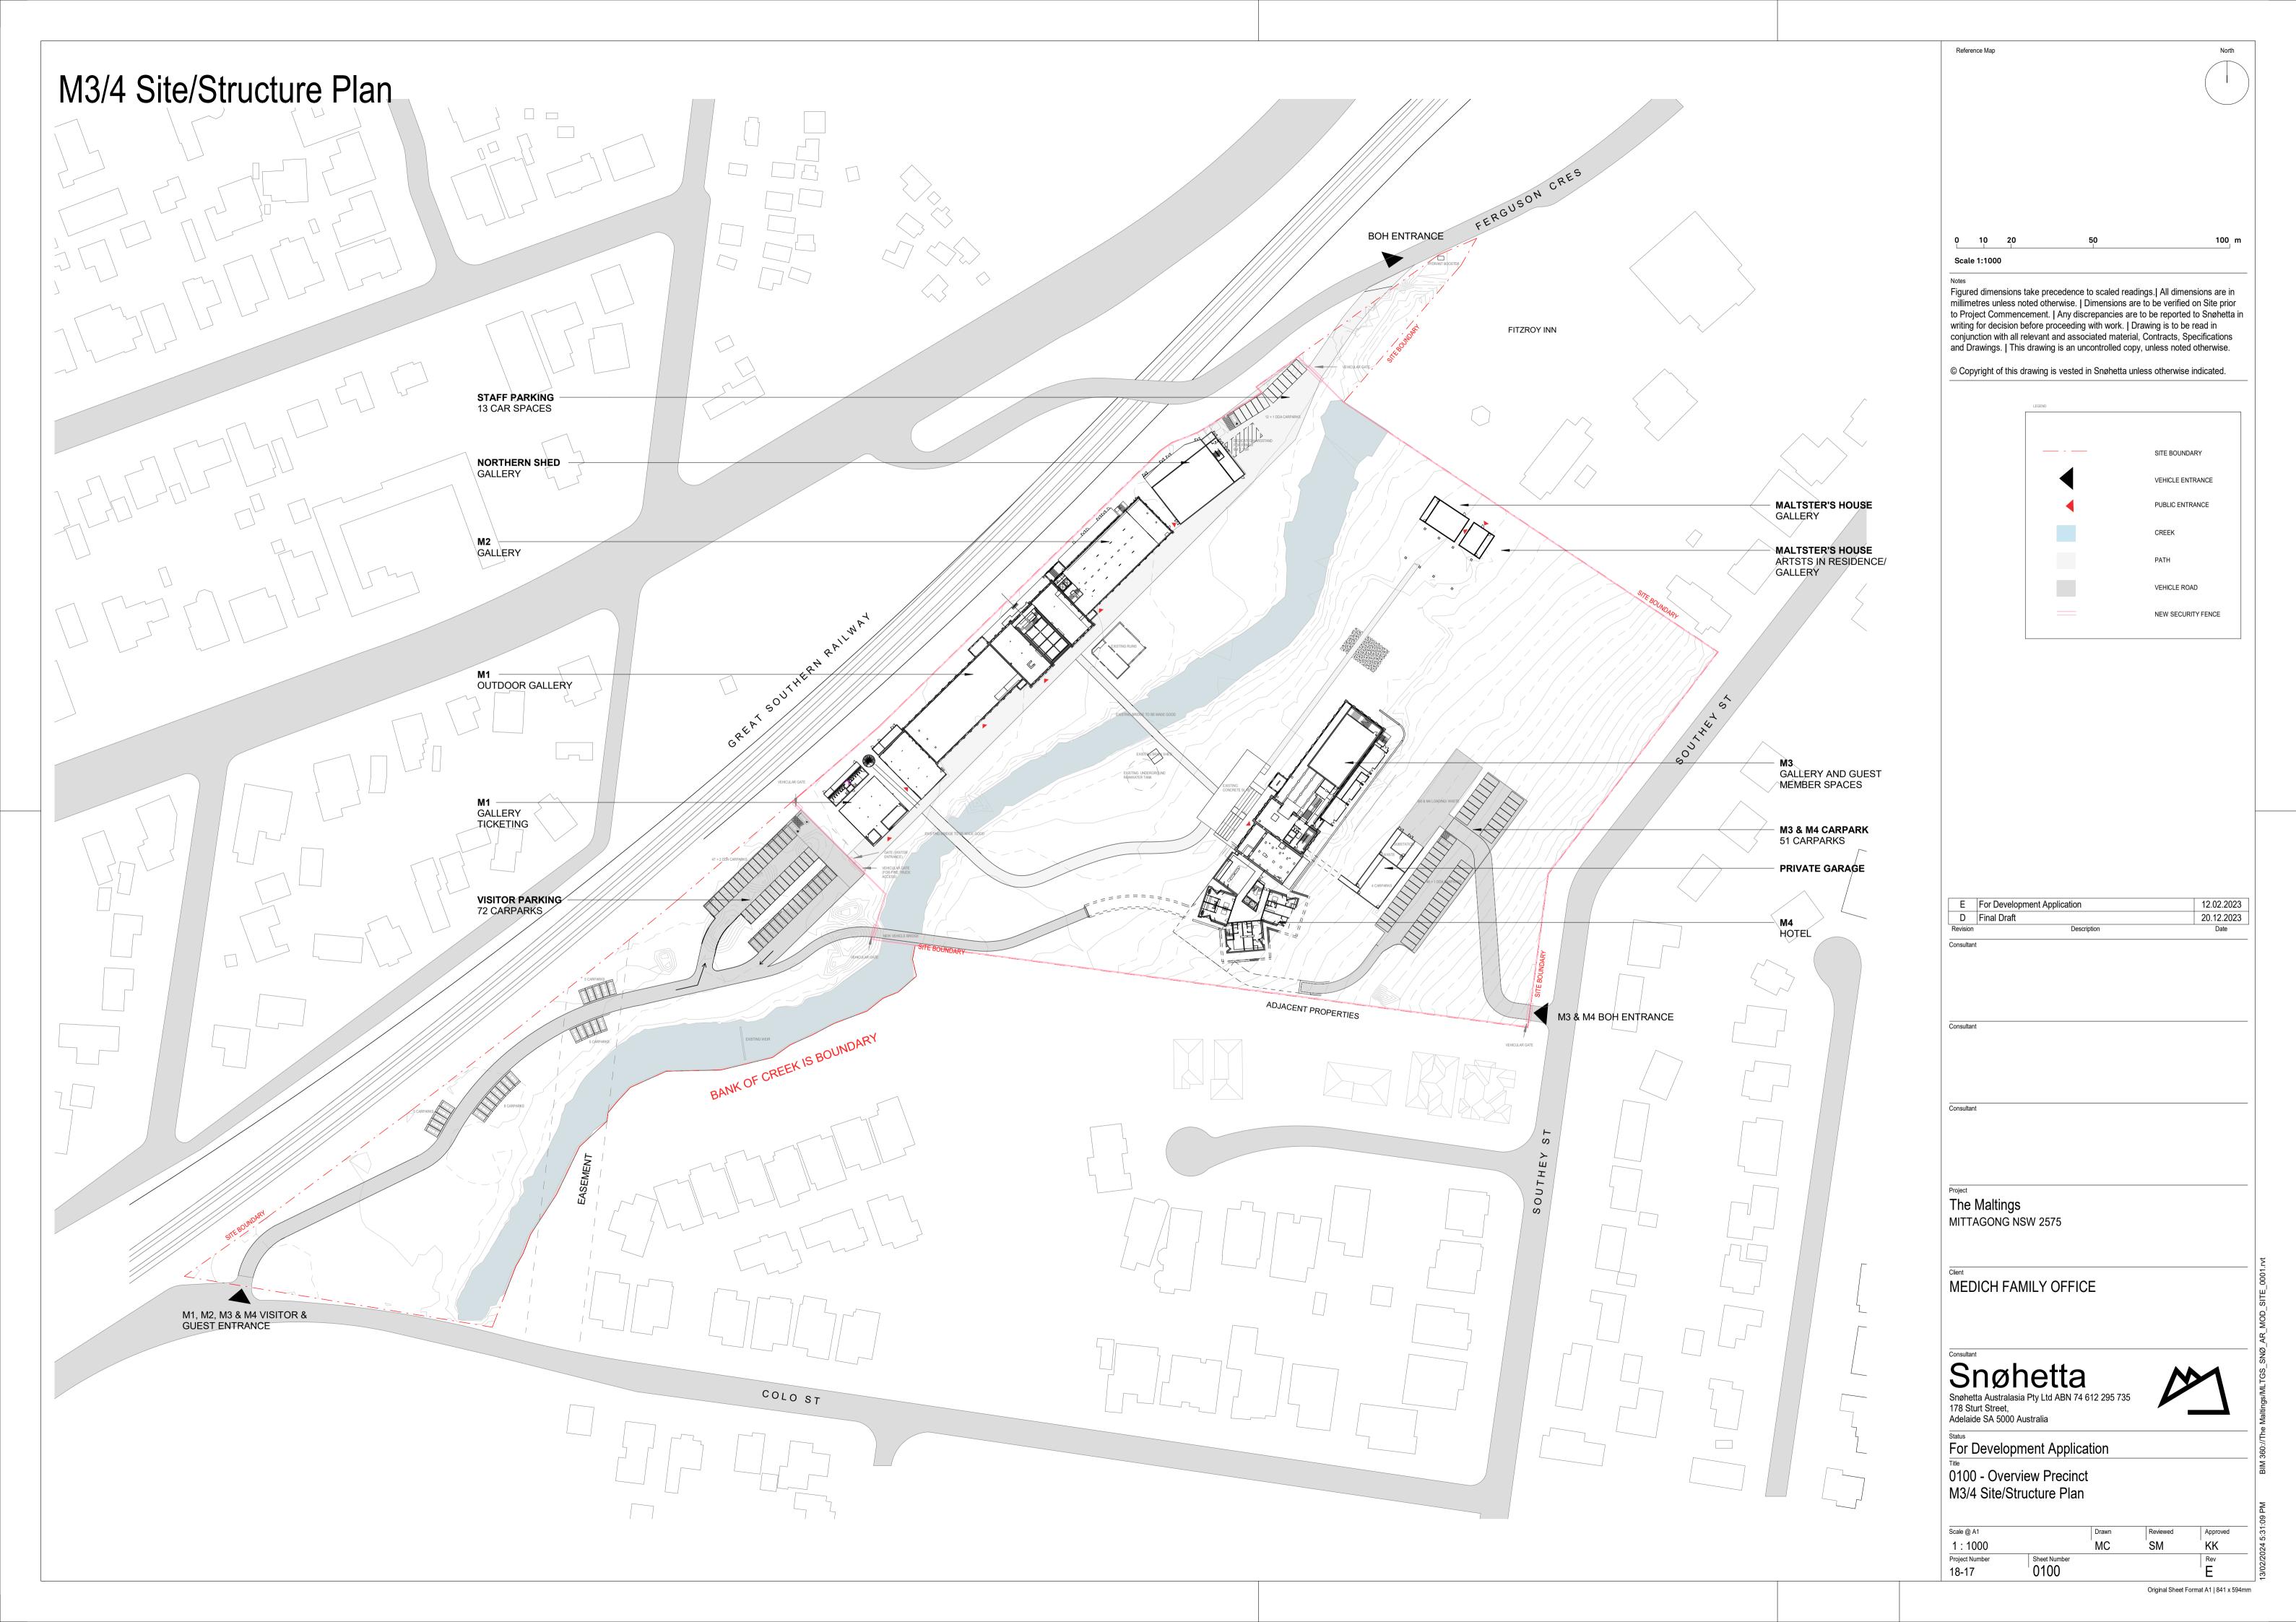

# The Maltings

Mittagong, NSW

M3, M4

|           |                                               | SHEET LIST       | TDA SERIES                               |                     |                          |
|-----------|-----------------------------------------------|------------------|------------------------------------------|---------------------|--------------------------|
| No.       | Title                                         | Current Revision | Sheet Sequence SNØ                       | Sheet Series<br>SNØ | Current<br>Revision Date |
| M3/4 000  | Cover Sheet + Drawing Index                   | E                | 0000 - Preliminaries                     | Schedules           | 12.02.2024               |
|           | M3/4 GFA Schedules                            | E                | 0000 - Preliminaries                     | Schedules           | 12.02.2024               |
|           | M3/4 Site Plan                                | E                | 0100 - Overview Precinct                 | 1000                | 12.02.2024               |
| M3/4 300  | M3/4 Demolition Plan - Basement, Ground (L00) | E                | 0300 - Demolition                        | 1-250               | 12.02.2024               |
| M3/4 301  | M3/4 Demolition Plan - L01, L02               | Е                | 0300 - Demolition                        | 1-250               | 12.02.2024               |
| M3/4 302  | M3/4 Demolition Plan - L03, Roof              | Е                | 0300 - Demolition                        | 1-250               | 12.02.2024               |
| M3/4 1100 | M3/4 Plan Basement                            | Е                | 1100 - General Arrangement - Floor Plans | 1-250               | 12.02.2024               |
| M3/4 1101 | M3/4 Plan L00 - L01                           | E                | 1100 - General Arrangement - Floor Plans | 1-250               | 12.02.2024               |
| M3/4 1102 | M3/4 PLAN L02                                 | E                | 1100 - General Arrangement - Floor Plans | 1-250               | 12.02.2024               |
| M3/4 1103 | M3/4 Plan L03 - L04                           | E                | 1100 - General Arrangement - Floor Plans | 1-250               | 12.02.2024               |
| M3/4 1104 | M3/4 Plan L05 - Roof                          | E                | 1100 - General Arrangement - Floor Plans | 1-250               | 12.02.2024               |
| M3/4 1801 | M3/4 GFA Plans                                | E                | 1800 - Other Project Required Plans      | 1-250               | 12.02.2024               |
| M3/4 2000 | M3/4 Elevations - North, East, South, West    | E                | 2000 - Elevations (Exterior)             | 1-250               | 12.02.2024               |
| M3/4 3000 | M3/4 Sections                                 | E                | 3000 - Sections                          | 1-250               | 12.02.2024               |
| M3/4 6000 | M3/4 Materials Schedule                       | E                | 6000 - Schedules & Diagrams              | Schedules           | 12.02.2024               |
| M3/4 8000 | M3/4 Shaodw Study - June 21                   | E                | 8000 - Shadows                           | Shadows             | 12.02.2024               |
| M3/4 8001 | M3/4 Shaodw Study Comparison - June 21        | Е                | 8000 - Shadows                           | Shadows             | 12.02.2024               |