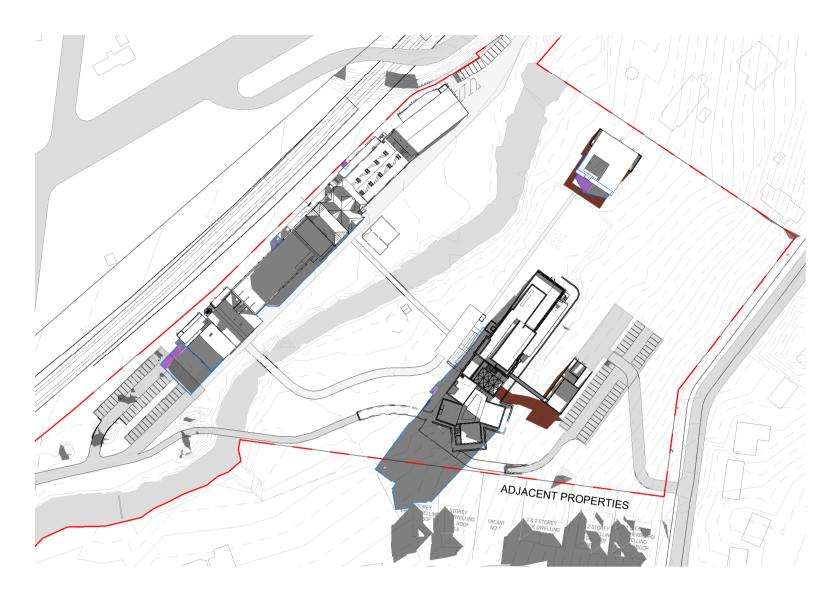

## M3/4 Shadow Study Comparison - June 21

6 2PM - JUNE 21 COMPARISON

Snøhetta Snøhetta Australasia Pty Ltd ABN 74 612 295 735 178 Sturt Street, Adelaide SA 5000 Australia

For Development Application

8000 - Shadows M3/4 Shadow Study Comparison - June 21