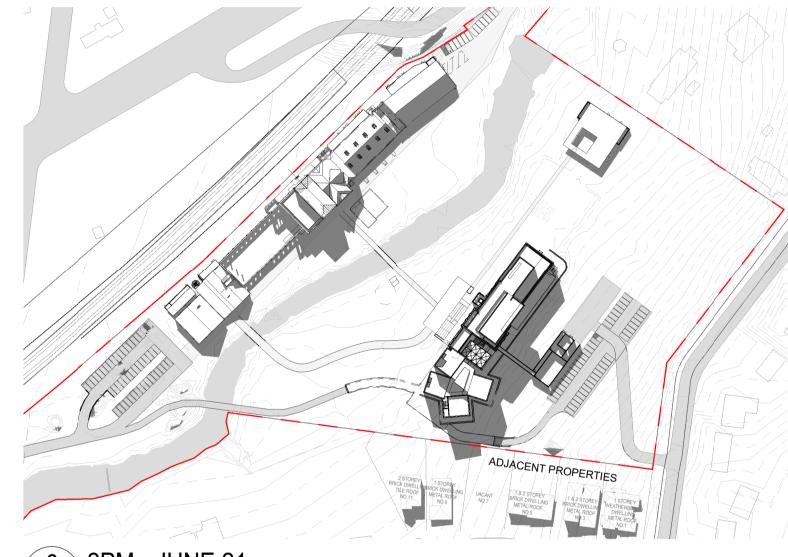

## M3/4 Shadow Study Comparison - June 21

6 2PM - JUNE 21 COMPARISON

Snøhetta Snøhetta Australasia Pty Ltd ABN 74 612 295 735 178 Sturt Street, Adelaide SA 5000 Australia

For Development Application

8000 - Shadows M3/4 Shadow Study Comparison - June 21

As indicated M3/4 8001 18-17

Original Sheet Format A1 | 841 x 594mm

12.02.2023 Date