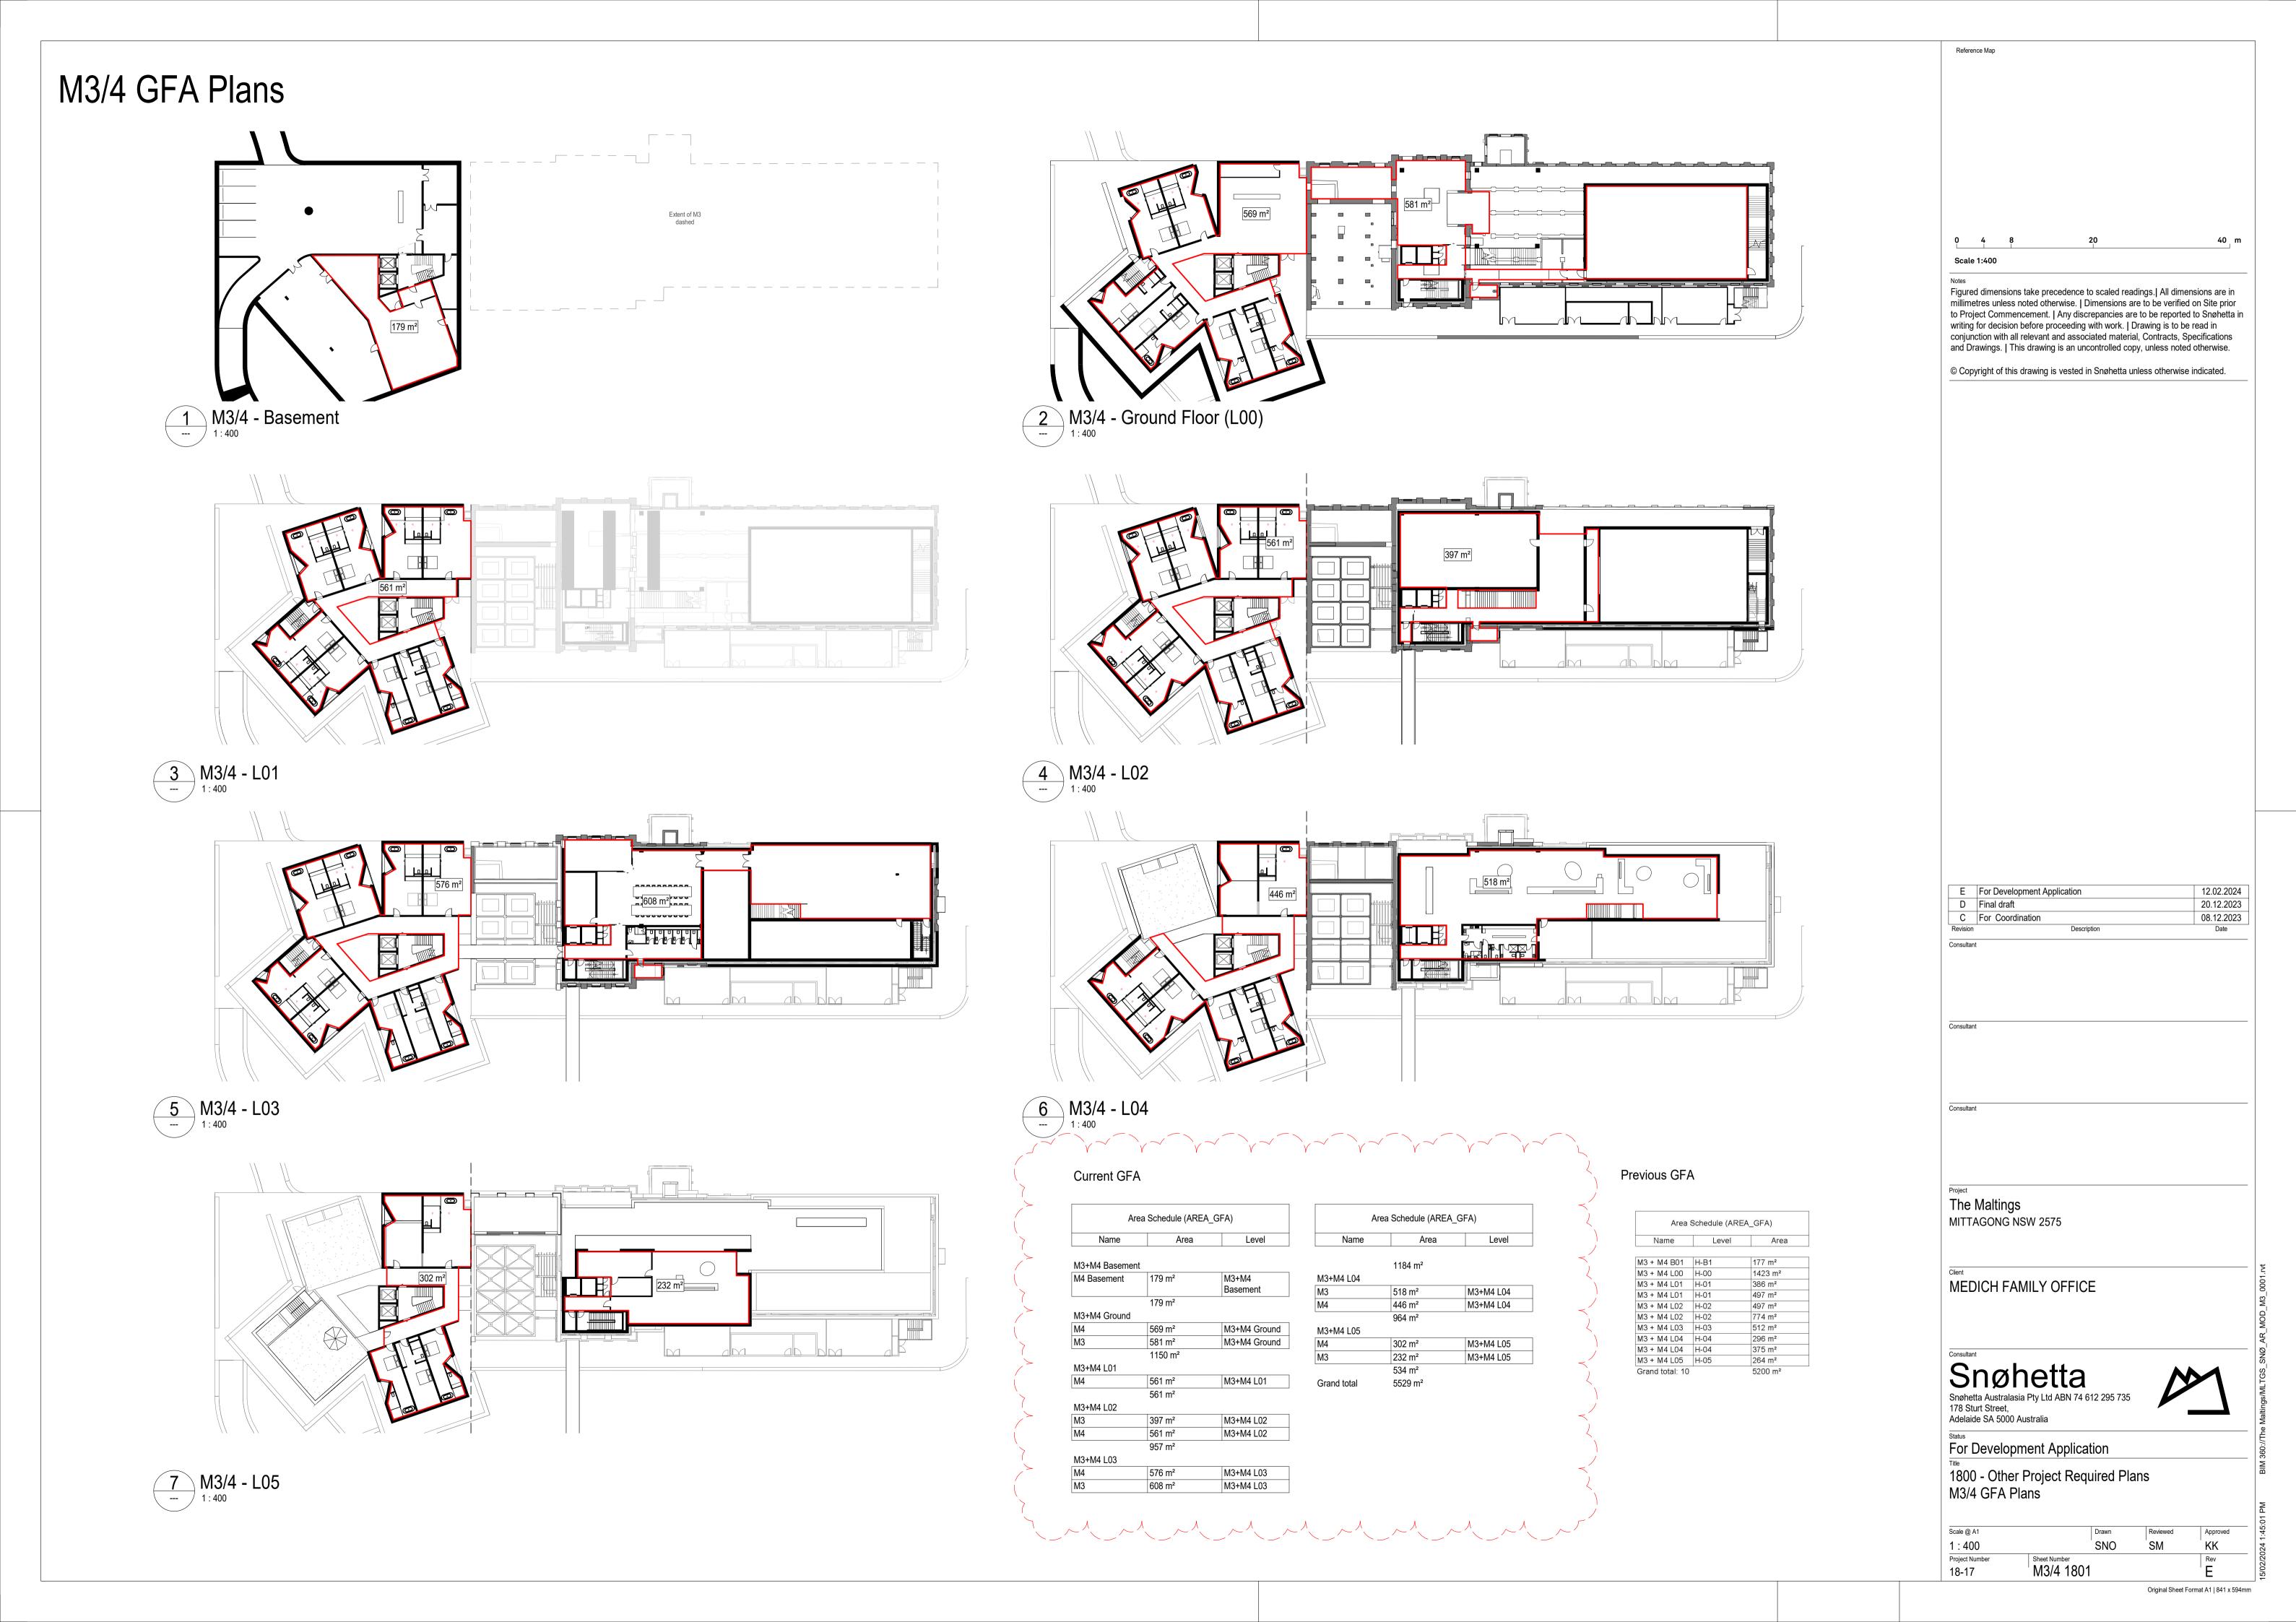

# The Maltings

Mittagong, NSW

M3, M4

|           |                                               | SHEET LIST       | TDA SERIES                               |                     |                          |
|-----------|-----------------------------------------------|------------------|------------------------------------------|---------------------|--------------------------|
| No.       | Title                                         | Current Revision | Sheet Sequence SNØ                       | Sheet Series<br>SNØ | Current<br>Revision Date |
| M3/4 000  | Cover Sheet + Drawing Index                   | E                | 0000 - Preliminaries                     | Schedules           | 12.02.2024               |
|           | M3/4 GFA Schedules                            | E                | 0000 - Preliminaries                     | Schedules           | 12.02.2024               |
|           | M3/4 Site Plan                                | E                | 0100 - Overview Precinct                 | 1000                | 12.02.2024               |
| M3/4 300  | M3/4 Demolition Plan - Basement, Ground (L00) | E                | 0300 - Demolition                        | 1-250               | 12.02.2024               |
| M3/4 301  | M3/4 Demolition Plan - L01, L02               | Е                | 0300 - Demolition                        | 1-250               | 12.02.2024               |
| M3/4 302  | M3/4 Demolition Plan - L03, Roof              | Е                | 0300 - Demolition                        | 1-250               | 12.02.2024               |
| M3/4 1100 | M3/4 Plan Basement                            | Е                | 1100 - General Arrangement - Floor Plans | 1-250               | 12.02.2024               |
| M3/4 1101 | M3/4 Plan L00 - L01                           | E                | 1100 - General Arrangement - Floor Plans | 1-250               | 12.02.2024               |
| M3/4 1102 | M3/4 PLAN L02                                 | E                | 1100 - General Arrangement - Floor Plans | 1-250               | 12.02.2024               |
| M3/4 1103 | M3/4 Plan L03 - L04                           | E                | 1100 - General Arrangement - Floor Plans | 1-250               | 12.02.2024               |
| M3/4 1104 | M3/4 Plan L05 - Roof                          | E                | 1100 - General Arrangement - Floor Plans | 1-250               | 12.02.2024               |
| M3/4 1801 | M3/4 GFA Plans                                | E                | 1800 - Other Project Required Plans      | 1-250               | 12.02.2024               |
| M3/4 2000 | M3/4 Elevations - North, East, South, West    | E                | 2000 - Elevations (Exterior)             | 1-250               | 12.02.2024               |
| M3/4 3000 | M3/4 Sections                                 | E                | 3000 - Sections                          | 1-250               | 12.02.2024               |
| M3/4 6000 | M3/4 Materials Schedule                       | E                | 6000 - Schedules & Diagrams              | Schedules           | 12.02.2024               |
| M3/4 8000 | M3/4 Shaodw Study - June 21                   | E                | 8000 - Shadows                           | Shadows             | 12.02.2024               |
| M3/4 8001 | M3/4 Shaodw Study Comparison - June 21        | Е                | 8000 - Shadows                           | Shadows             | 12.02.2024               |