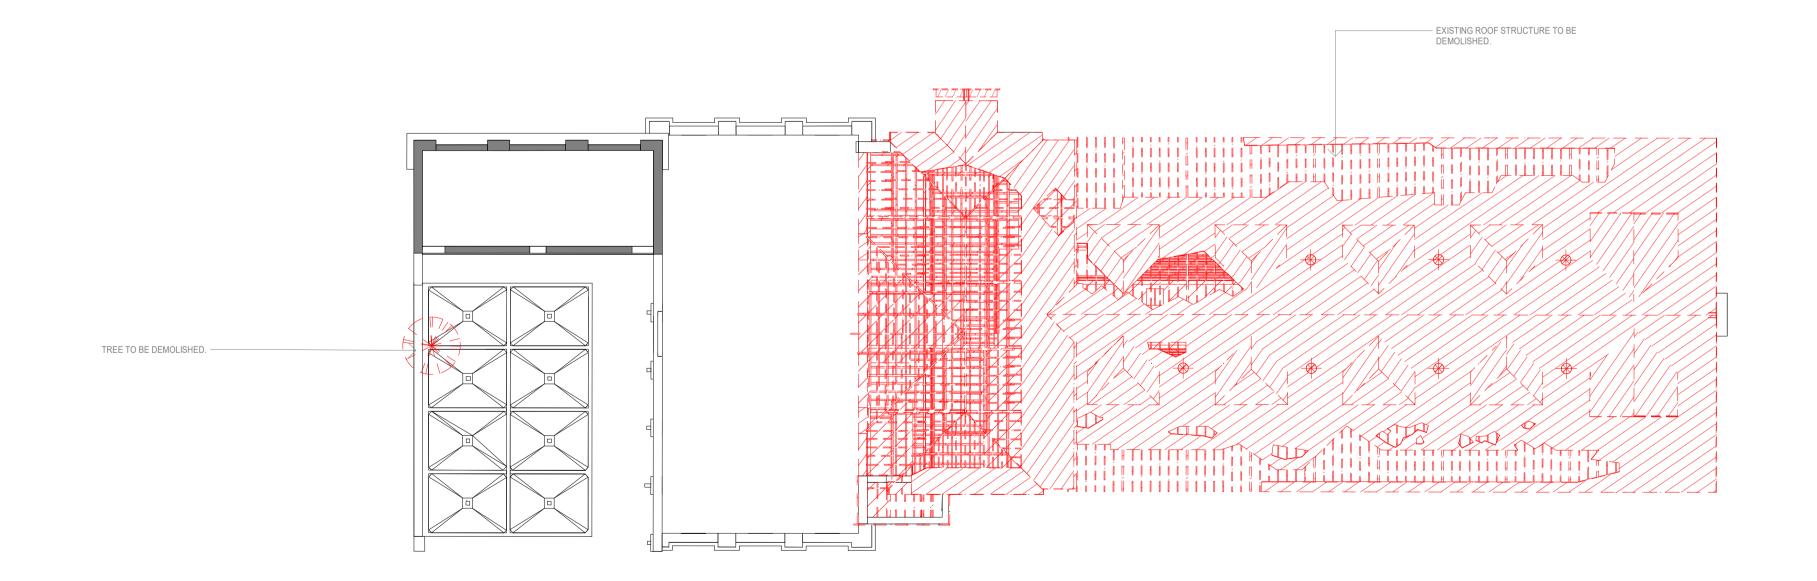

Original Sheet Format A1 | 841 x 594mm

KK

M3/4 Demolition Plan - L03

M3/4 Demolition Plan - Roof

To be demolished Portion of slab/roof to be demolished

20 m

Scale 1:200

Figured dimensions take precedence to scaled readings. All dimensions are in millimetres unless noted otherwise. | Dimensions are to be verified on Site prior to Project Commencement. | Any discrepancies are to be reported to Snøhetta in writing for decision before proceeding with work. | Drawing is to be read in conjunction with all relevant and associated material, Contracts, Specifications and Drawings. | This drawing is an uncontrolled copy, unless noted otherwise.

The Maltings MITTAGONG NSW 2575

MEDICH FAMILY OFFICE

Snøhetta

Snøhetta Australasia Pty Ltd ABN 74 612 295 735 178 Sturt Street, Adelaide SA 5000 Australia

For Development Application

0300 - Demolition M3/4 Demolition Plan - L03, Roof