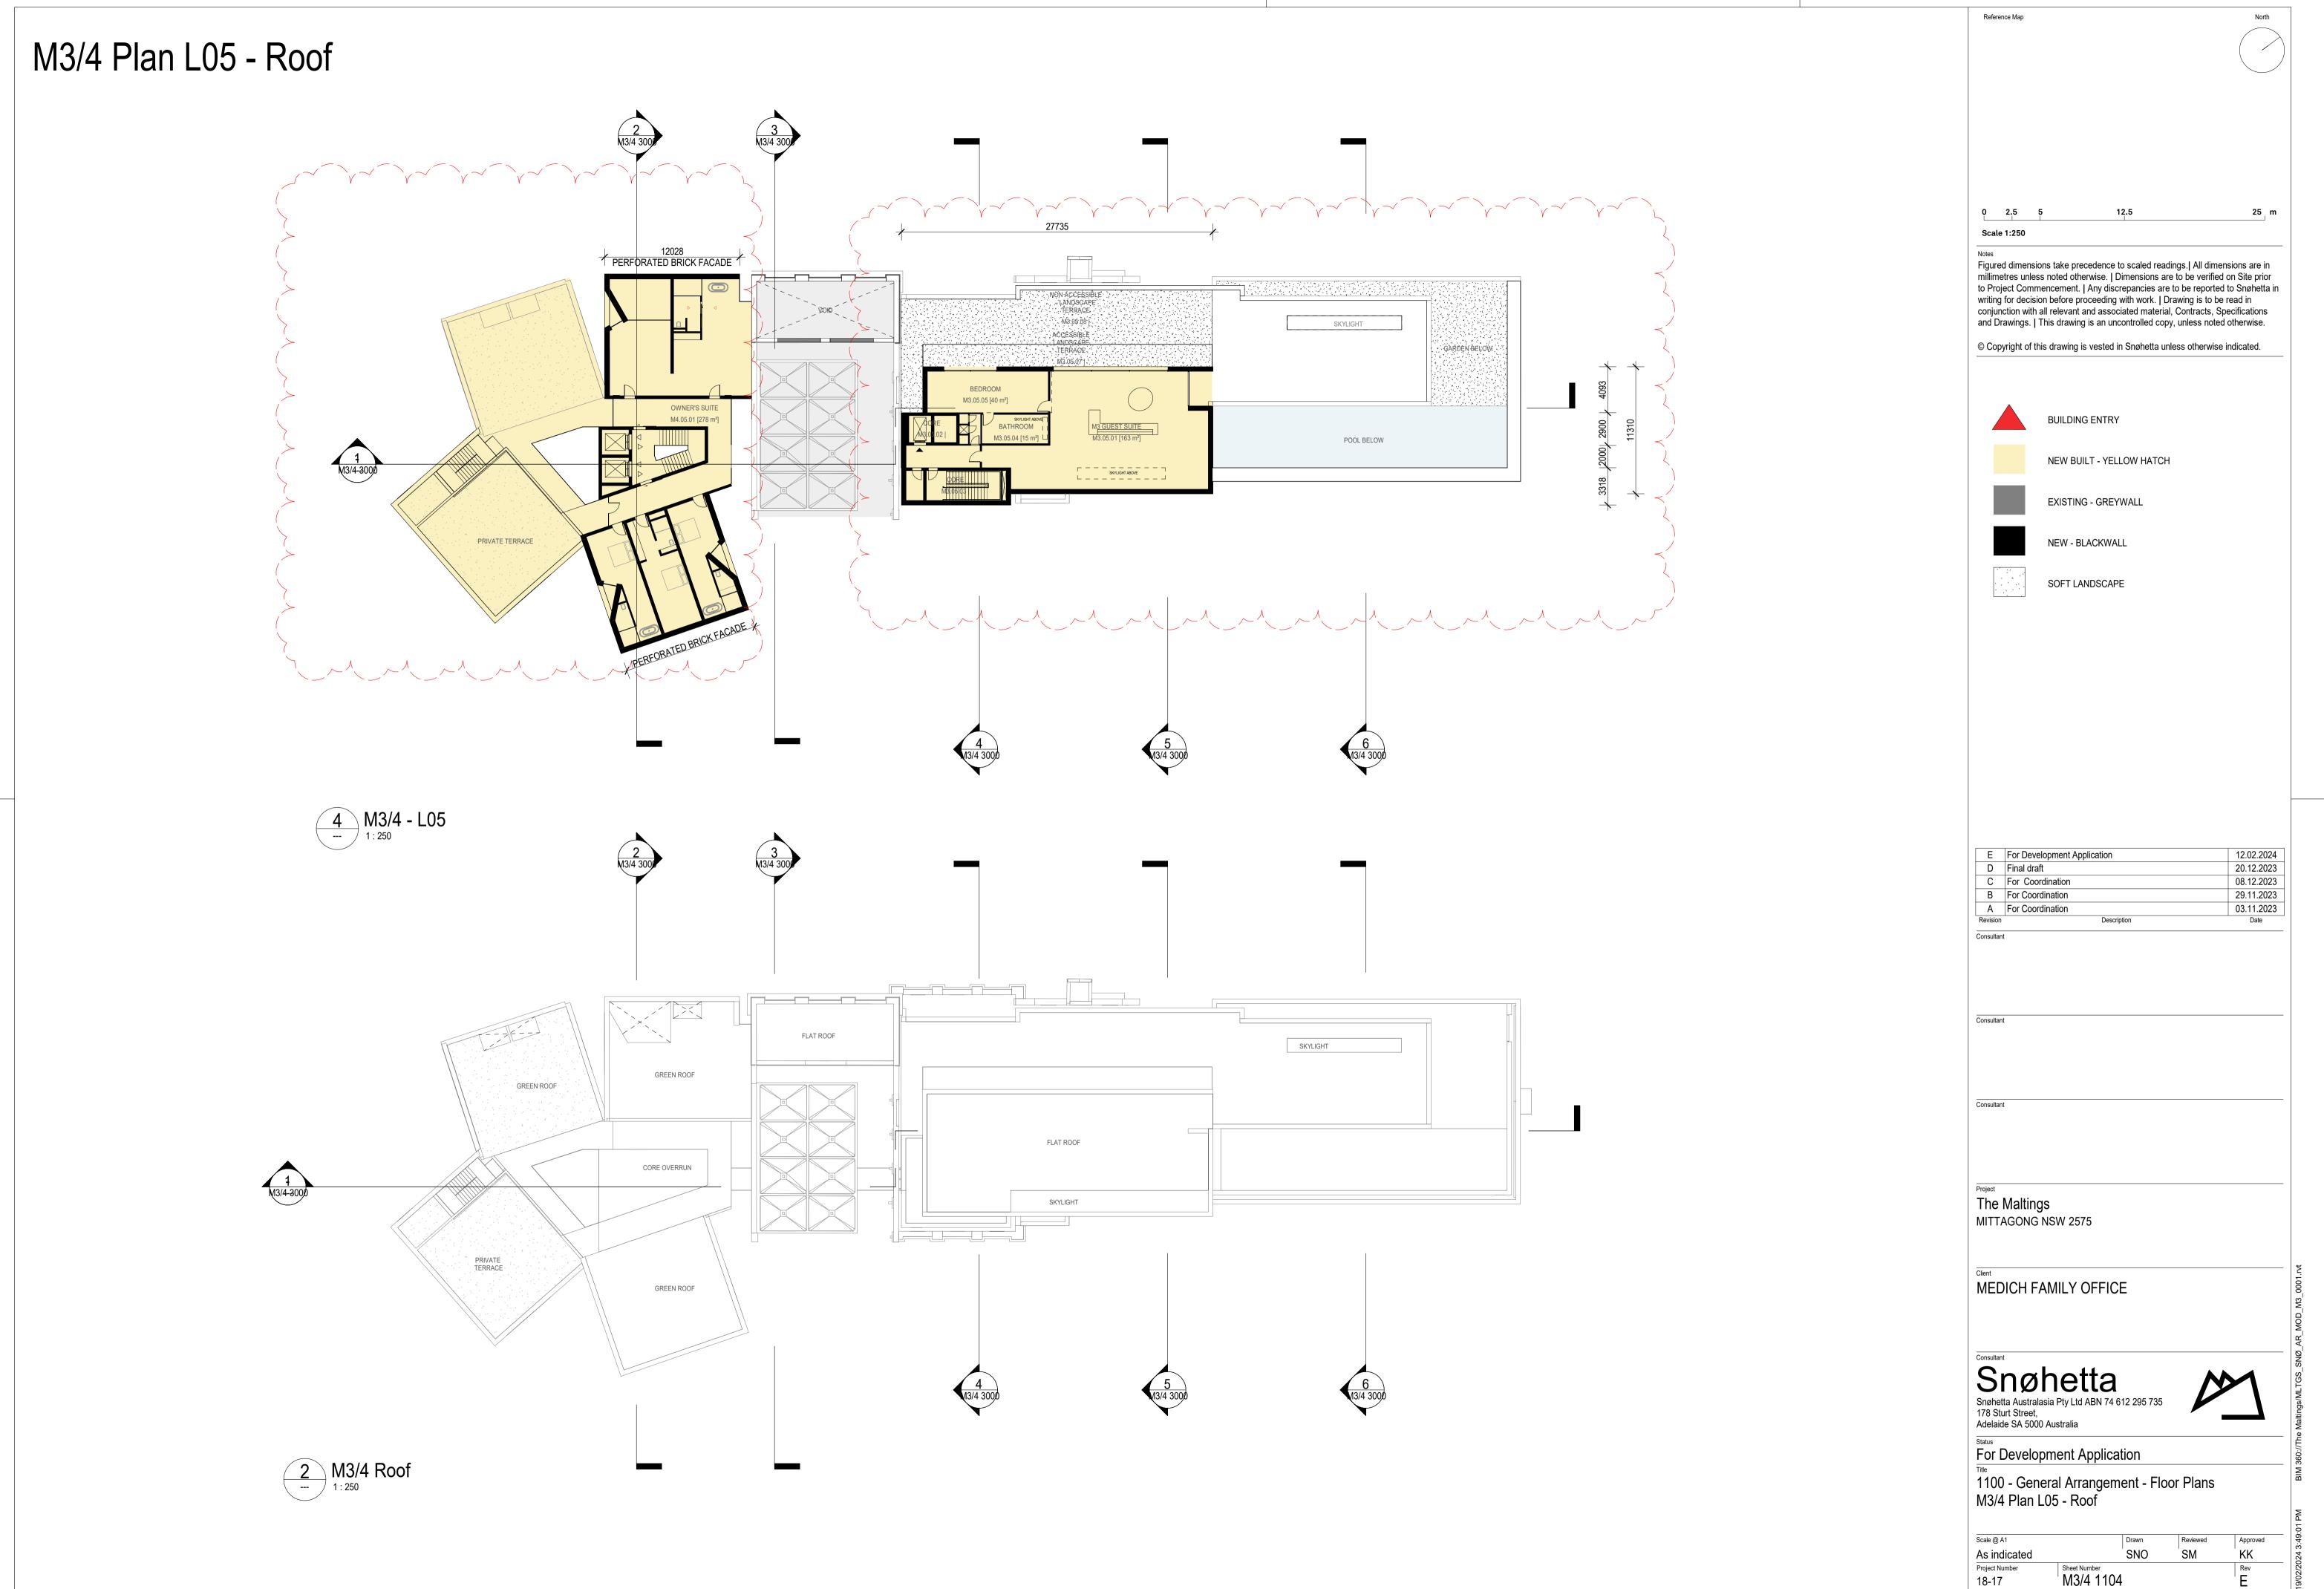

#### M3/4 Plan Basement

0 2.5 5 25 m Scale 1:250 Figured dimensions take precedence to scaled readings. All dimensions are in millimetres unless noted otherwise. Dimensions are to be verified on Site prior to Project Commencement. Any discrepancies are to be reported to Snøhetta in writing for decision before proceeding with work. Drawing is to be read in conjunction with all relevant and associated material, Contracts, Specifications and Drawings. This drawing is an uncontrolled copy, unless noted otherwise. © Copyright of this drawing is vested in Snøhetta unless otherwise indicated. BUILDING ENTRY NEW BUILT - YELLOW HATCH **EXISTING - GREYWALL** NEW - BLACKWALL SOFT LANDSCAPE