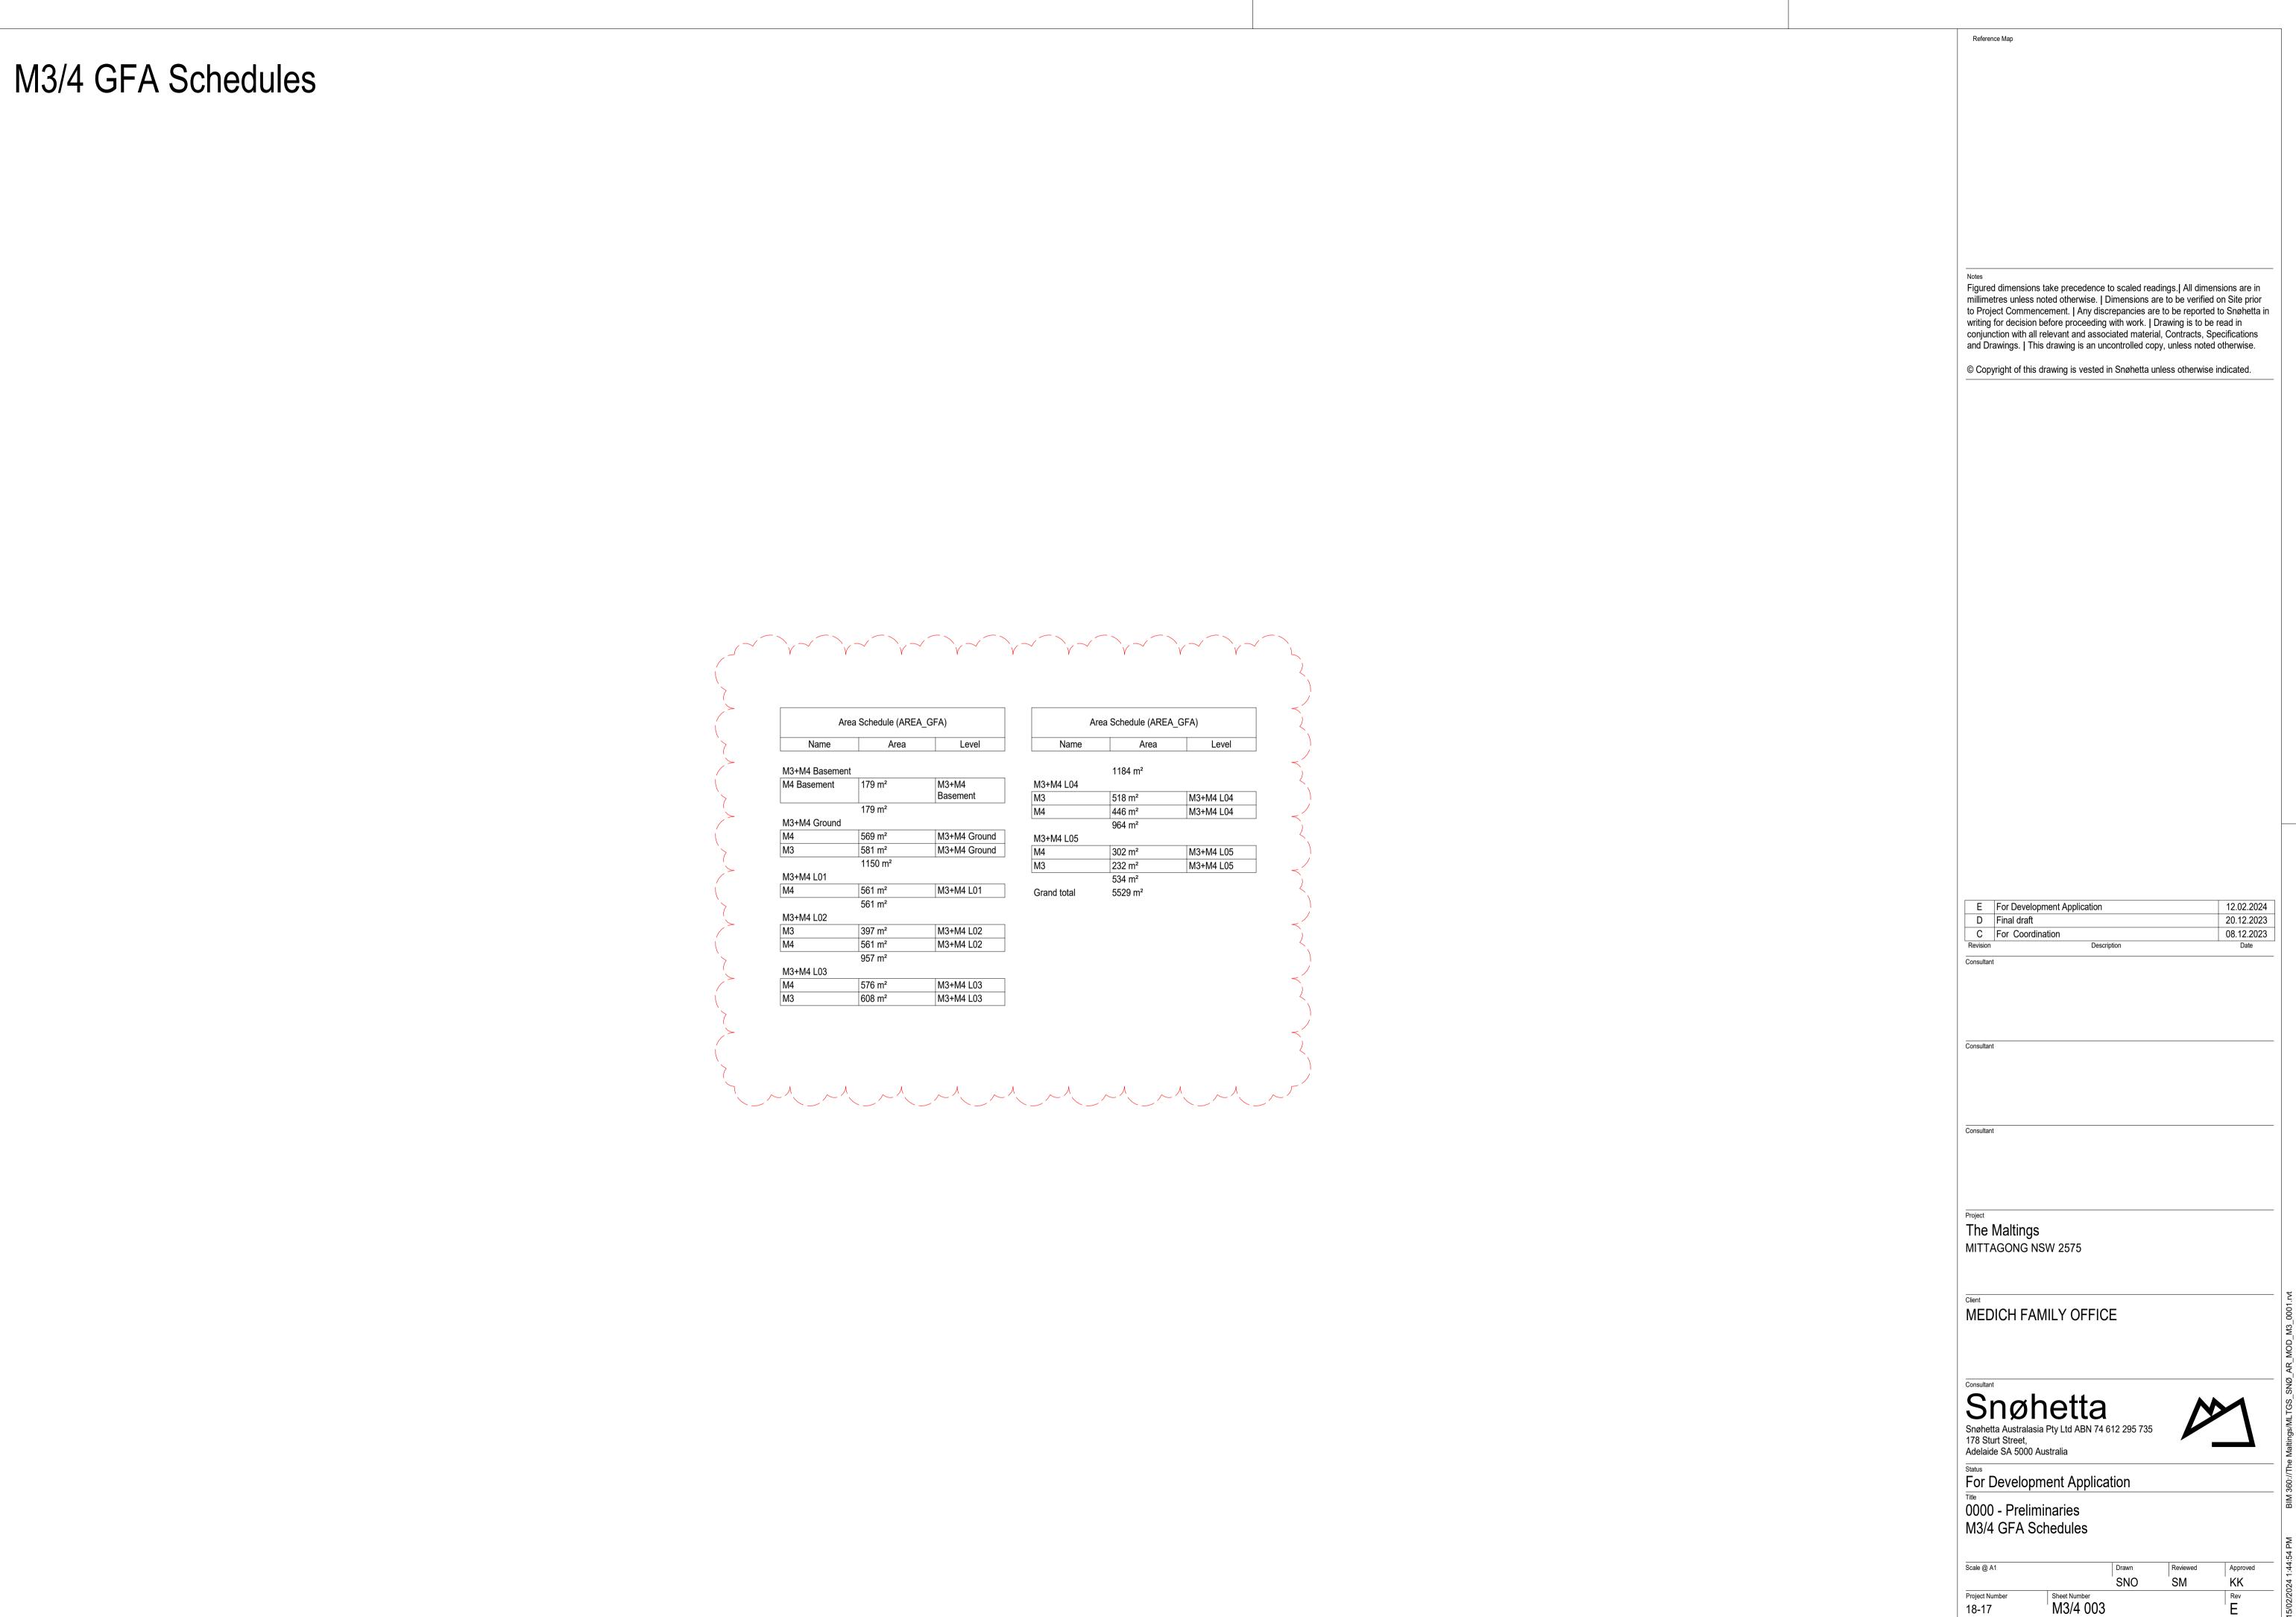

# The Maltings

Mittagong, NSW

M3, M4

|           |                                               | SHEET LIST       | TDA SERIES                               |                     |                          |
|-----------|-----------------------------------------------|------------------|------------------------------------------|---------------------|--------------------------|
| No.       | Title                                         | Current Revision | Sheet Sequence SNØ                       | Sheet Series<br>SNØ | Current<br>Revision Date |
| M3/4 000  | Cover Sheet + Drawing Index                   | E                | 0000 - Preliminaries                     | Schedules           | 12.02.2024               |
|           | M3/4 GFA Schedules                            | E                | 0000 - Preliminaries                     | Schedules           | 12.02.2024               |
|           | M3/4 Site Plan                                | E                | 0100 - Overview Precinct                 | 1000                | 12.02.2024               |
| M3/4 300  | M3/4 Demolition Plan - Basement, Ground (L00) | E                | 0300 - Demolition                        | 1-250               | 12.02.2024               |
| M3/4 301  | M3/4 Demolition Plan - L01, L02               | Е                | 0300 - Demolition                        | 1-250               | 12.02.2024               |
| M3/4 302  | M3/4 Demolition Plan - L03, Roof              | Е                | 0300 - Demolition                        | 1-250               | 12.02.2024               |
| M3/4 1100 | M3/4 Plan Basement                            | Е                | 1100 - General Arrangement - Floor Plans | 1-250               | 12.02.2024               |
| M3/4 1101 | M3/4 Plan L00 - L01                           | E                | 1100 - General Arrangement - Floor Plans | 1-250               | 12.02.2024               |
| M3/4 1102 | M3/4 PLAN L02                                 | E                | 1100 - General Arrangement - Floor Plans | 1-250               | 12.02.2024               |
| M3/4 1103 | M3/4 Plan L03 - L04                           | E                | 1100 - General Arrangement - Floor Plans | 1-250               | 12.02.2024               |
| M3/4 1104 | M3/4 Plan L05 - Roof                          | E                | 1100 - General Arrangement - Floor Plans | 1-250               | 12.02.2024               |
| M3/4 1801 | M3/4 GFA Plans                                | E                | 1800 - Other Project Required Plans      | 1-250               | 12.02.2024               |
| M3/4 2000 | M3/4 Elevations - North, East, South, West    | E                | 2000 - Elevations (Exterior)             | 1-250               | 12.02.2024               |
| M3/4 3000 | M3/4 Sections                                 | E                | 3000 - Sections                          | 1-250               | 12.02.2024               |
| M3/4 6000 | M3/4 Materials Schedule                       | E                | 6000 - Schedules & Diagrams              | Schedules           | 12.02.2024               |
| M3/4 8000 | M3/4 Shaodw Study - June 21                   | E                | 8000 - Shadows                           | Shadows             | 12.02.2024               |
| M3/4 8001 | M3/4 Shaodw Study Comparison - June 21        | Е                | 8000 - Shadows                           | Shadows             | 12.02.2024               |