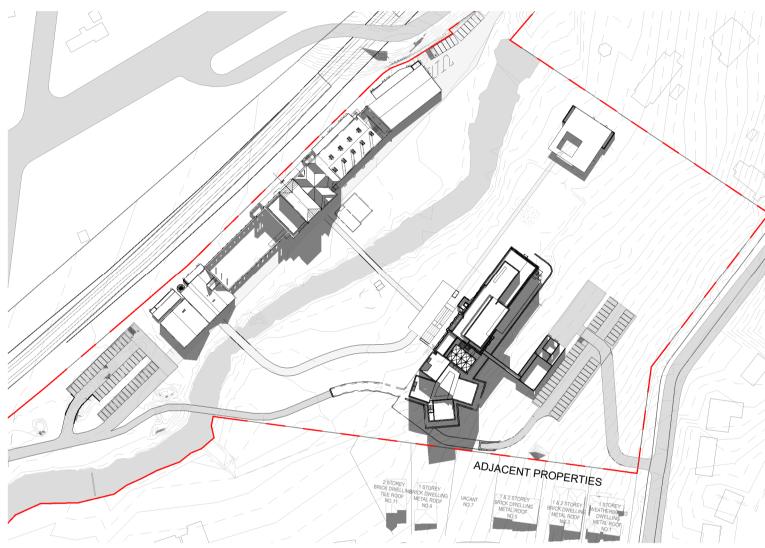

# The Maltings

Mittagong, NSW

M3, M4

|           |                                               | SHEET LIST       | TDA SERIES                               |                     |                          |
|-----------|-----------------------------------------------|------------------|------------------------------------------|---------------------|--------------------------|
| No.       | Title                                         | Current Revision | Sheet Sequence SNØ                       | Sheet Series<br>SNØ | Current<br>Revision Date |
| M3/4 000  | Cover Sheet + Drawing Index                   | E                | 0000 - Preliminaries                     | Schedules           | 12.02.2024               |
|           | M3/4 GFA Schedules                            | E                | 0000 - Preliminaries                     | Schedules           | 12.02.2024               |
|           | M3/4 Site Plan                                | E                | 0100 - Overview Precinct                 | 1000                | 12.02.2024               |
| M3/4 300  | M3/4 Demolition Plan - Basement, Ground (L00) | E                | 0300 - Demolition                        | 1-250               | 12.02.2024               |
| M3/4 301  | M3/4 Demolition Plan - L01, L02               | Е                | 0300 - Demolition                        | 1-250               | 12.02.2024               |
| M3/4 302  | M3/4 Demolition Plan - L03, Roof              | Е                | 0300 - Demolition                        | 1-250               | 12.02.2024               |
| M3/4 1100 | M3/4 Plan Basement                            | Е                | 1100 - General Arrangement - Floor Plans | 1-250               | 12.02.2024               |
| M3/4 1101 | M3/4 Plan L00 - L01                           | E                | 1100 - General Arrangement - Floor Plans | 1-250               | 12.02.2024               |
| M3/4 1102 | M3/4 PLAN L02                                 | E                | 1100 - General Arrangement - Floor Plans | 1-250               | 12.02.2024               |
| M3/4 1103 | M3/4 Plan L03 - L04                           | E                | 1100 - General Arrangement - Floor Plans | 1-250               | 12.02.2024               |
| M3/4 1104 | M3/4 Plan L05 - Roof                          | E                | 1100 - General Arrangement - Floor Plans | 1-250               | 12.02.2024               |
| M3/4 1801 | M3/4 GFA Plans                                | E                | 1800 - Other Project Required Plans      | 1-250               | 12.02.2024               |
| M3/4 2000 | M3/4 Elevations - North, East, South, West    | E                | 2000 - Elevations (Exterior)             | 1-250               | 12.02.2024               |
| M3/4 3000 | M3/4 Sections                                 | E                | 3000 - Sections                          | 1-250               | 12.02.2024               |
| M3/4 6000 | M3/4 Materials Schedule                       | E                | 6000 - Schedules & Diagrams              | Schedules           | 12.02.2024               |
| M3/4 8000 | M3/4 Shaodw Study - June 21                   | E                | 8000 - Shadows                           | Shadows             | 12.02.2024               |
| M3/4 8001 | M3/4 Shaodw Study Comparison - June 21        | Е                | 8000 - Shadows                           | Shadows             | 12.02.2024               |