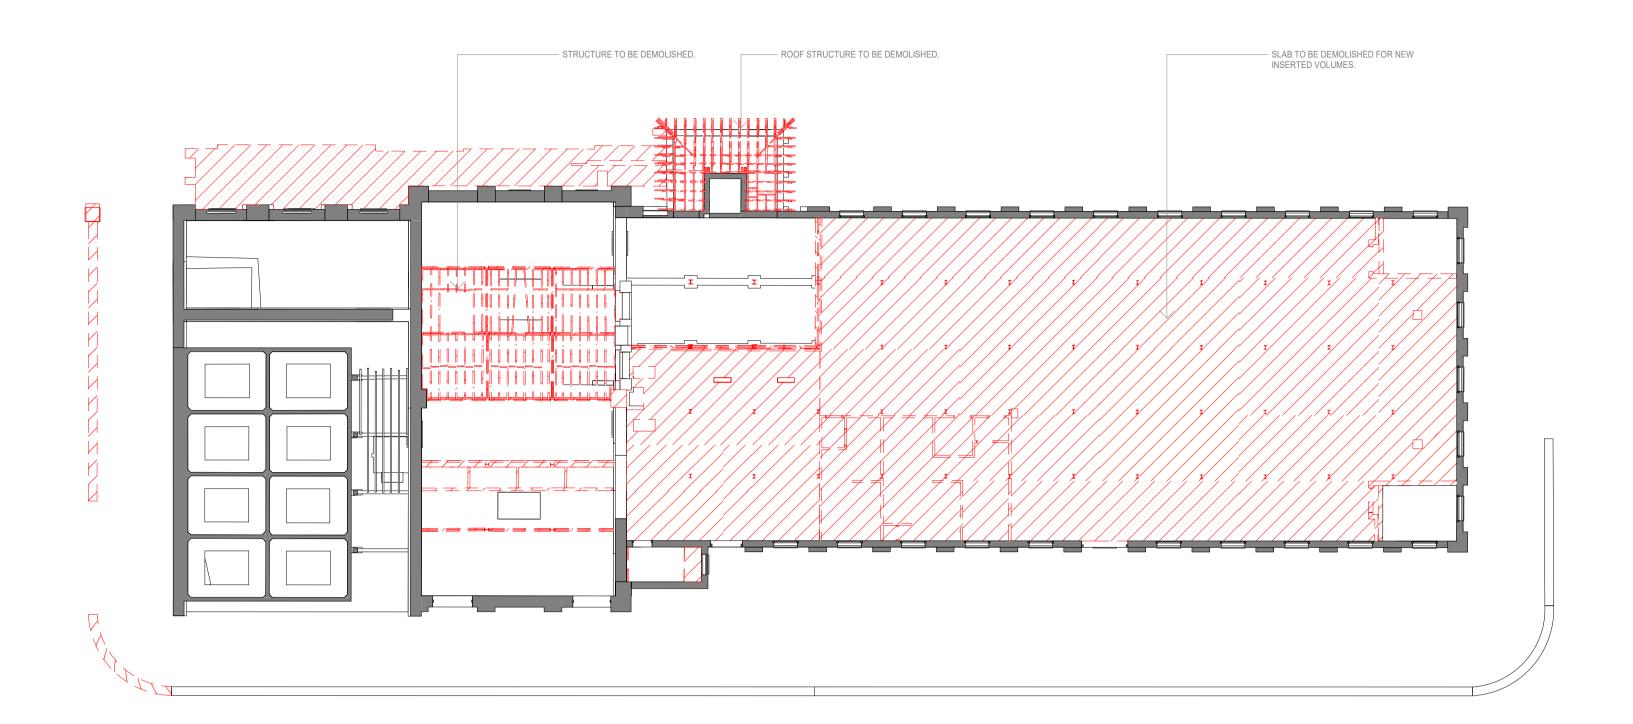

Original Sheet Format A1 | 841 x 594mm

KK

M3/4 Demolition Plan - L03

M3/4 Demolition Plan - Roof

To be demolished Portion of slab/roof to be demolished

20 m

Scale 1:200

Figured dimensions take precedence to scaled readings. All dimensions are in millimetres unless noted otherwise. | Dimensions are to be verified on Site prior to Project Commencement. | Any discrepancies are to be reported to Snøhetta in writing for decision before proceeding with work. | Drawing is to be read in conjunction with all relevant and associated material, Contracts, Specifications and Drawings. | This drawing is an uncontrolled copy, unless noted otherwise.

© Copyright of this drawing is vested in Snøhetta unless otherwise indicated.

| Revision | Description                 | Date       |
|----------|-----------------------------|------------|
| Α        | For Coordination            | 03.11.2023 |
| В        | For Coordination            | 29.11.2023 |
| С        | For Coordination            | 08.12.2023 |
| D        | Final draft                 | 20.12.2023 |
| E        | For Development Application | 12.02.2024 |

The Maltings MITTAGONG NSW 2575

MEDICH FAMILY OFFICE

Snøhetta

Snøhetta Australasia Pty Ltd ABN 74 612 295 735 178 Sturt Street, Adelaide SA 5000 Australia

For Development Application

0300 - Demolition M3/4 Demolition Plan - L03, Roof

SNO As indicated M3/4 302 18-17