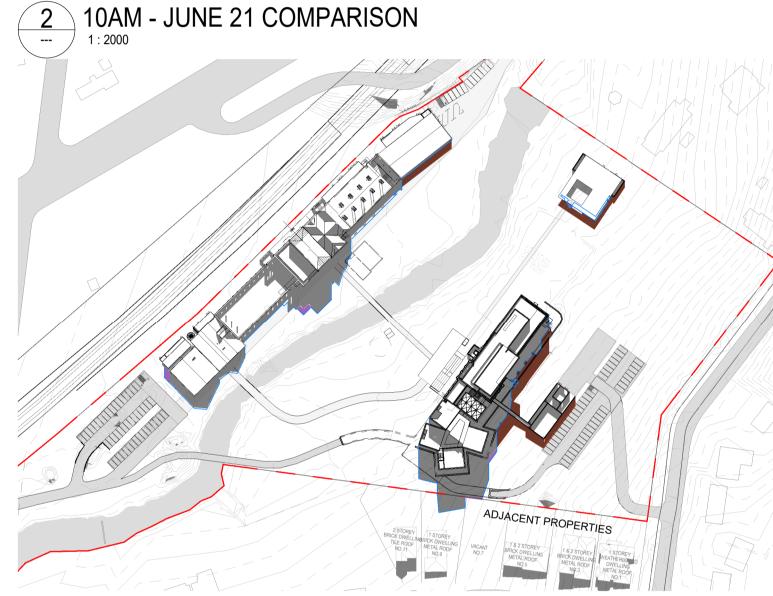

# M3/4 Shadow Study - June 21

4 12PM - JUNE 21

7 3PM - JUNE 21

2 10AM - JUNE 21

5 1PM - JUNE 21

3 11AM - JUNE 21

6 2PM - JUNE 21 1: 2000

Scale 1:100 Figured dimensions take precedence to scaled readings. All dimensions are in millimetres unless noted otherwise. Dimensions are to be verified on Site prior to Project Commencement. Any discrepancies are to be reported to Snøhetta in writing for decision before proceeding with work. Drawing is to be read in conjunction with all relevant and associated material, Contracts, Specifications and Drawings. This drawing is an uncontrolled copy, unless noted otherwise. © Copyright of this drawing is vested in Snøhetta unless otherwise indicated. E For Development Application
Revision Descri 12.02.2023 Date The Maltings
MITTAGONG NSW 2575 MEDICH FAMILY OFFICE Snøhetta Snøhetta Australasia Pty Ltd ABN 74 612 295 735 178 Sturt Street, Adelaide SA 5000 Australia For Development Application

## M3/4 Shadow Study Comparison - June 21

6 2PM - JUNE 21 COMPARISON

Snøhetta Snøhetta Australasia Pty Ltd ABN 74 612 295 735 178 Sturt Street, Adelaide SA 5000 Australia

For Development Application

8000 - Shadows M3/4 Shadow Study Comparison - June 21