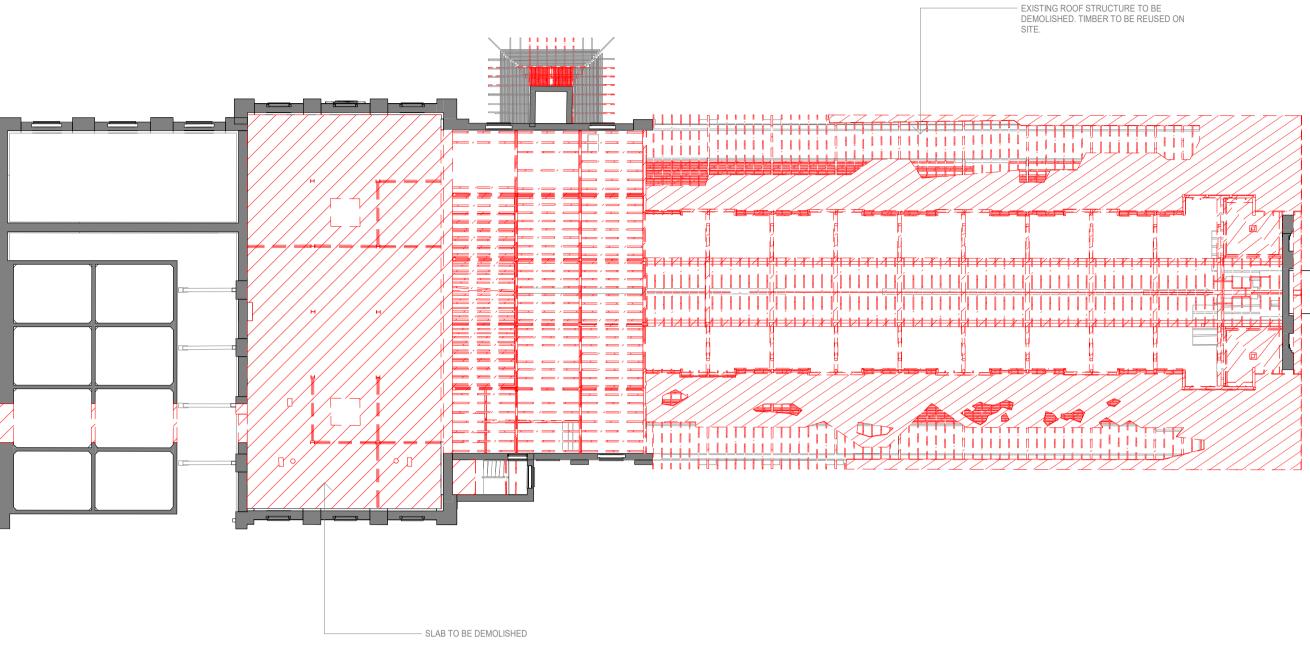

Original Sheet Format A1 | 841 x 594mm

KK

M3/4 Demolition Plan - L03

M3/4 Demolition Plan - Roof

To be demolished Portion of slab/roof to be demolished

20 m

Scale 1:200

Figured dimensions take precedence to scaled readings. All dimensions are in millimetres unless noted otherwise. | Dimensions are to be verified on Site prior to Project Commencement. | Any discrepancies are to be reported to Snøhetta in writing for decision before proceeding with work. | Drawing is to be read in conjunction with all relevant and associated material, Contracts, Specifications and Drawings. | This drawing is an uncontrolled copy, unless noted otherwise.

The Maltings MITTAGONG NSW 2575

MEDICH FAMILY OFFICE

Snøhetta

Snøhetta Australasia Pty Ltd ABN 74 612 295 735 178 Sturt Street, Adelaide SA 5000 Australia

For Development Application

0300 - Demolition M3/4 Demolition Plan - L03, Roof