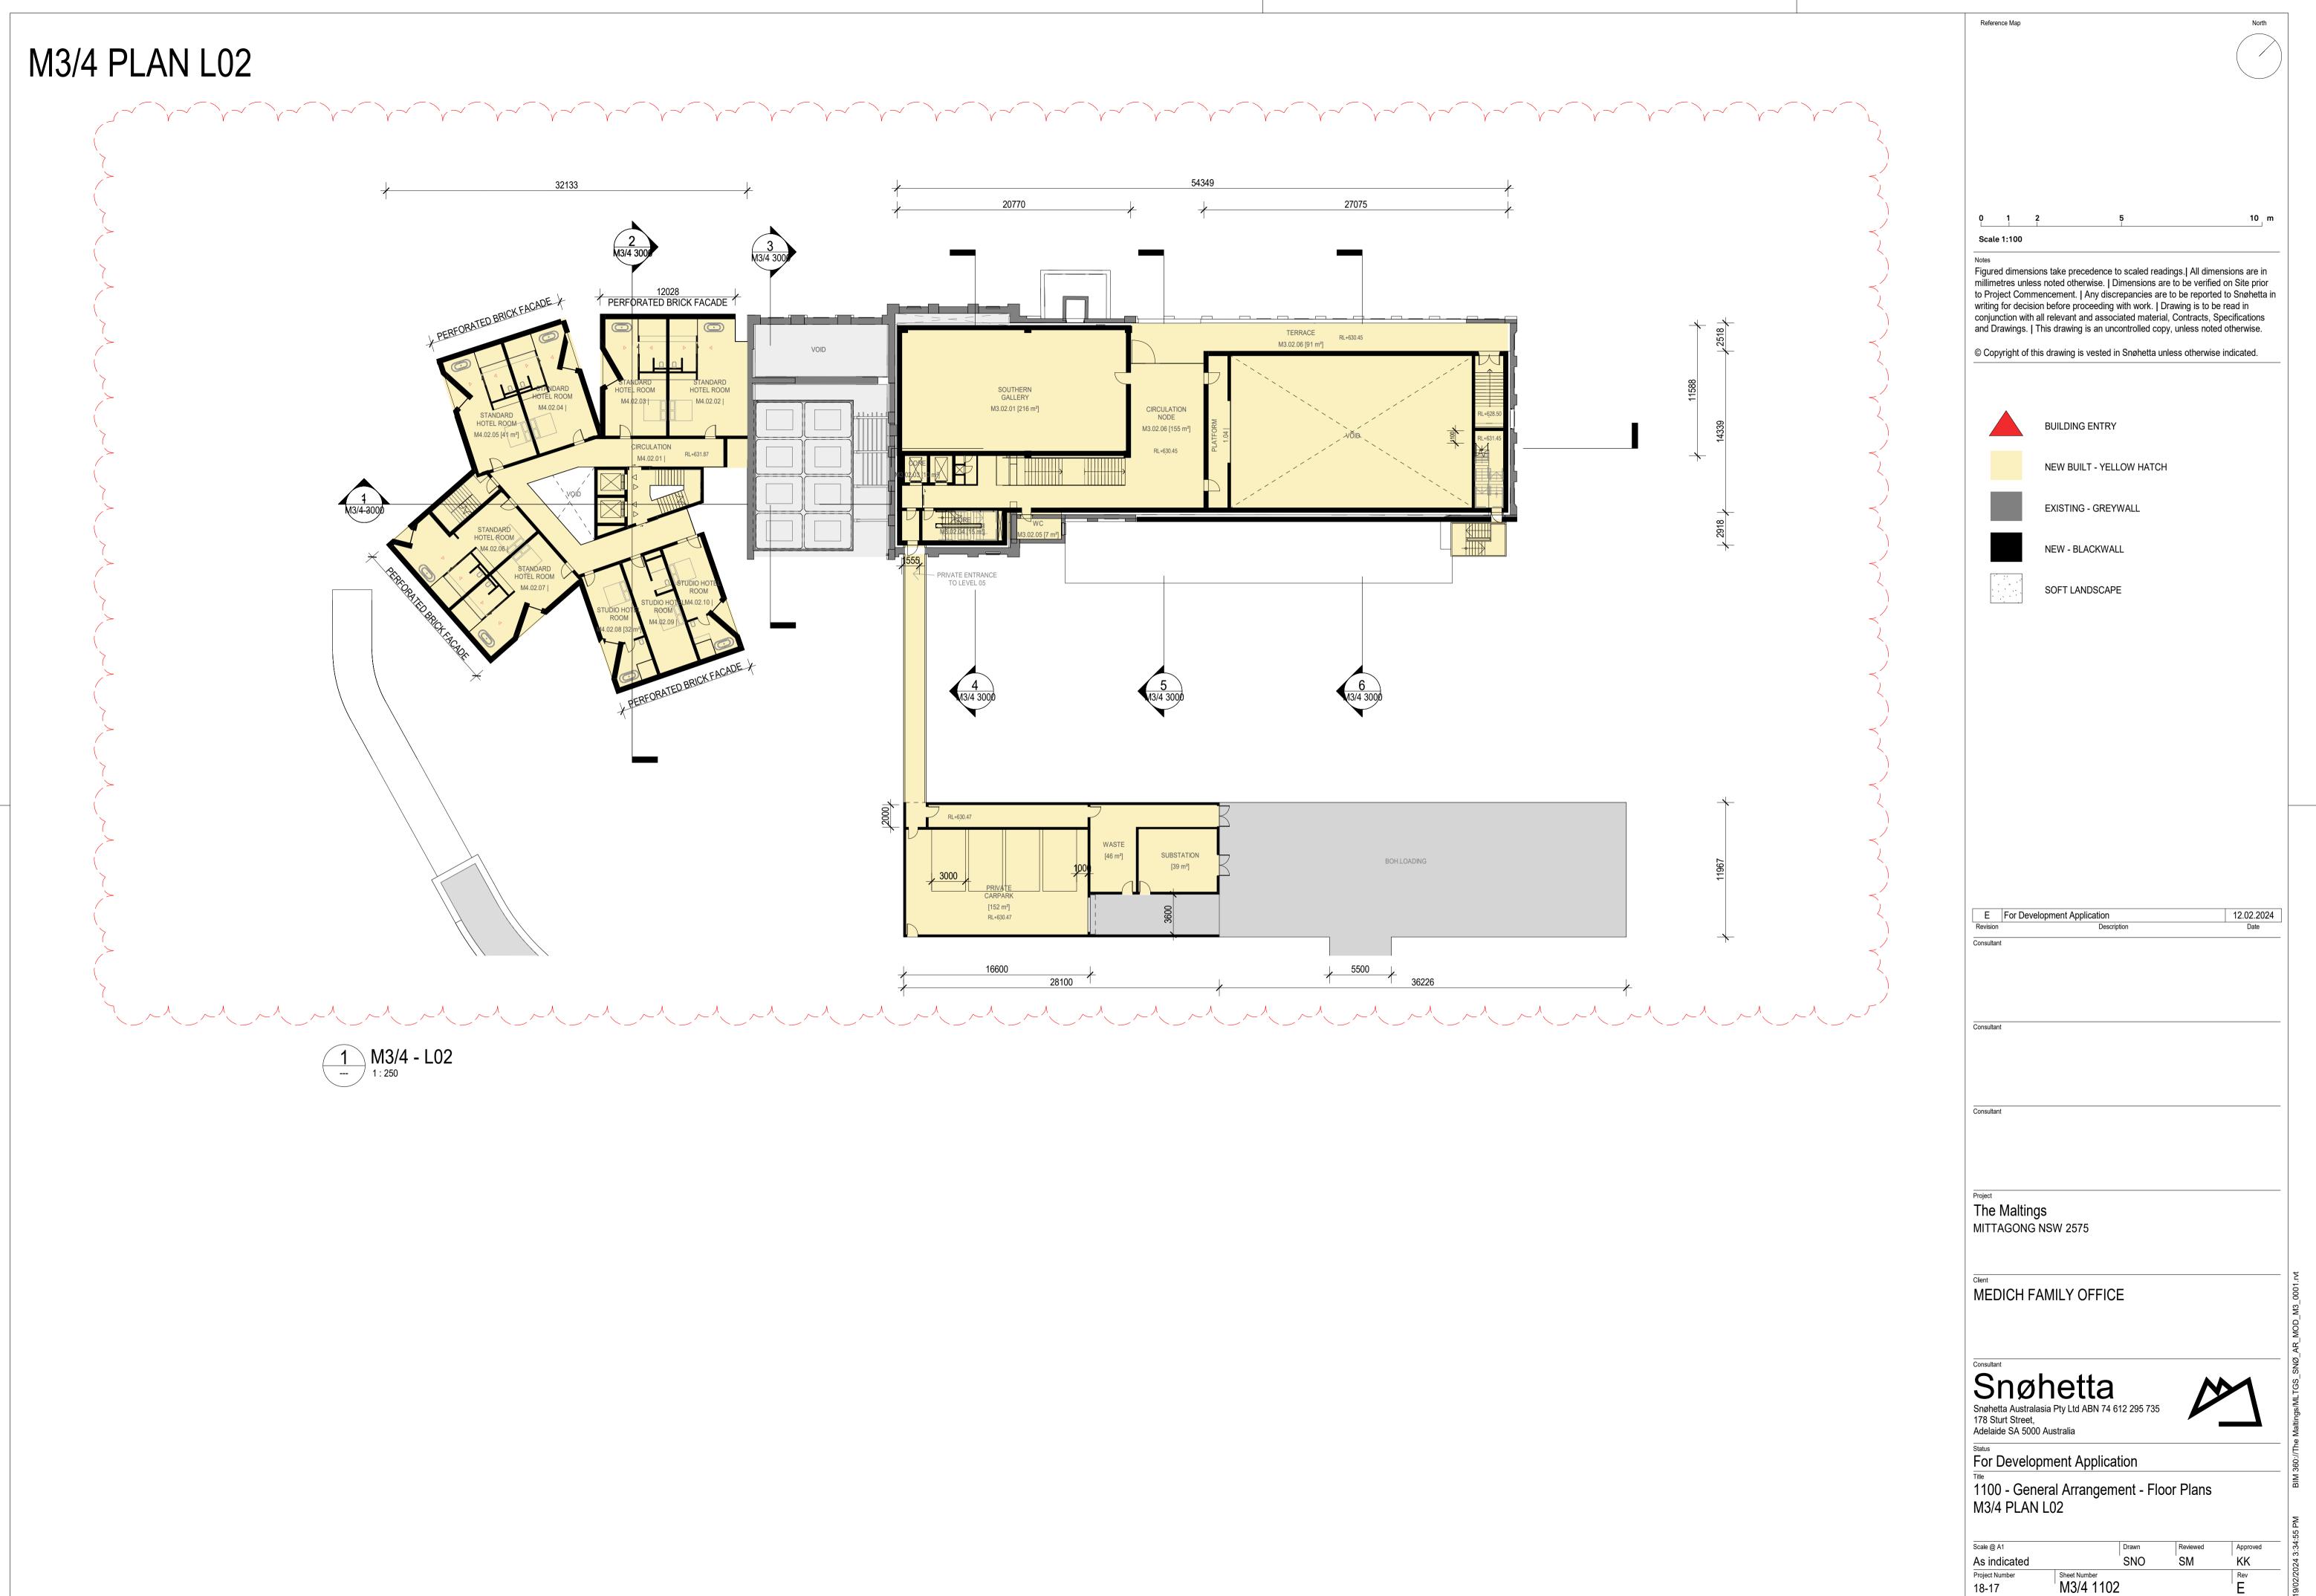

# The Maltings

Mittagong, NSW

M3, M4

|           |                                               | SHEET LIST       | TDA SERIES                               |                     |                          |
|-----------|-----------------------------------------------|------------------|------------------------------------------|---------------------|--------------------------|
| No.       | Title                                         | Current Revision | Sheet Sequence SNØ                       | Sheet Series<br>SNØ | Current<br>Revision Date |
| M3/4 000  | Cover Sheet + Drawing Index                   | E                | 0000 - Preliminaries                     | Schedules           | 12.02.2024               |
|           | M3/4 GFA Schedules                            | E                | 0000 - Preliminaries                     | Schedules           | 12.02.2024               |
|           | M3/4 Site Plan                                | E                | 0100 - Overview Precinct                 | 1000                | 12.02.2024               |
| M3/4 300  | M3/4 Demolition Plan - Basement, Ground (L00) | E                | 0300 - Demolition                        | 1-250               | 12.02.2024               |
| M3/4 301  | M3/4 Demolition Plan - L01, L02               | Е                | 0300 - Demolition                        | 1-250               | 12.02.2024               |
| M3/4 302  | M3/4 Demolition Plan - L03, Roof              | Е                | 0300 - Demolition                        | 1-250               | 12.02.2024               |
| M3/4 1100 | M3/4 Plan Basement                            | Е                | 1100 - General Arrangement - Floor Plans | 1-250               | 12.02.2024               |
| M3/4 1101 | M3/4 Plan L00 - L01                           | E                | 1100 - General Arrangement - Floor Plans | 1-250               | 12.02.2024               |
| M3/4 1102 | M3/4 PLAN L02                                 | E                | 1100 - General Arrangement - Floor Plans | 1-250               | 12.02.2024               |
| M3/4 1103 | M3/4 Plan L03 - L04                           | E                | 1100 - General Arrangement - Floor Plans | 1-250               | 12.02.2024               |
| M3/4 1104 | M3/4 Plan L05 - Roof                          | E                | 1100 - General Arrangement - Floor Plans | 1-250               | 12.02.2024               |
| M3/4 1801 | M3/4 GFA Plans                                | E                | 1800 - Other Project Required Plans      | 1-250               | 12.02.2024               |
| M3/4 2000 | M3/4 Elevations - North, East, South, West    | E                | 2000 - Elevations (Exterior)             | 1-250               | 12.02.2024               |
| M3/4 3000 | M3/4 Sections                                 | E                | 3000 - Sections                          | 1-250               | 12.02.2024               |
| M3/4 6000 | M3/4 Materials Schedule                       | E                | 6000 - Schedules & Diagrams              | Schedules           | 12.02.2024               |
| M3/4 8000 | M3/4 Shaodw Study - June 21                   | E                | 8000 - Shadows                           | Shadows             | 12.02.2024               |
| M3/4 8001 | M3/4 Shaodw Study Comparison - June 21        | Е                | 8000 - Shadows                           | Shadows             | 12.02.2024               |