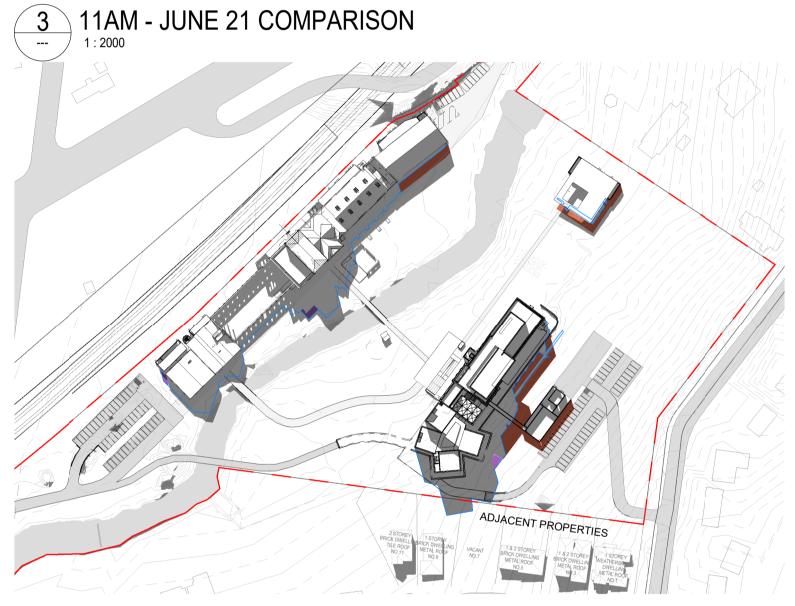

## M3/4 Shadow Study Comparison - June 21

6 2PM - JUNE 21 COMPARISON

Snøhetta Snøhetta Australasia Pty Ltd ABN 74 612 295 735 178 Sturt Street, Adelaide SA 5000 Australia

For Development Application

8000 - Shadows M3/4 Shadow Study Comparison - June 21

As indicated M3/4 8001 18-17

Original Sheet Format A1 | 841 x 594mm

12.02.2023 Date