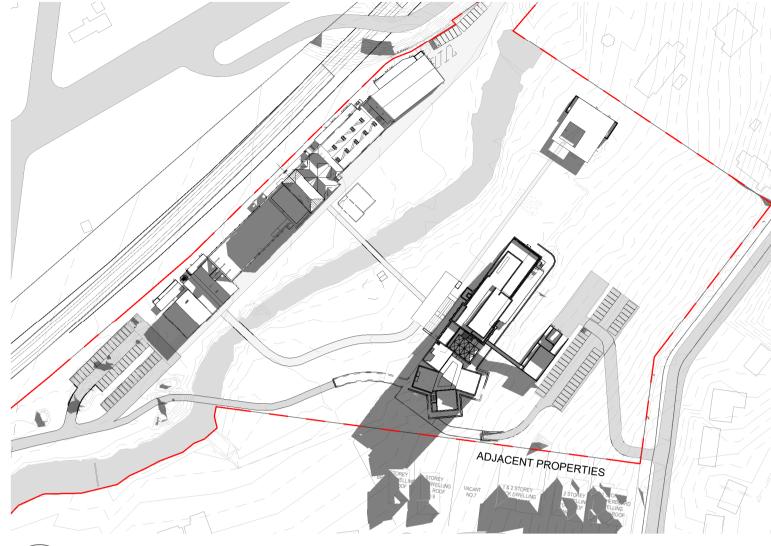

# The Maltings

Mittagong, NSW

M3, M4

|           |                                               | SHEET LIST       | TDA SERIES                               |                     |                          |
|-----------|-----------------------------------------------|------------------|------------------------------------------|---------------------|--------------------------|
| No.       | Title                                         | Current Revision | Sheet Sequence SNØ                       | Sheet Series<br>SNØ | Current<br>Revision Date |
| M3/4 000  | Cover Sheet + Drawing Index                   | E                | 0000 - Preliminaries                     | Schedules           | 12.02.2024               |
|           | M3/4 GFA Schedules                            | E                | 0000 - Preliminaries                     | Schedules           | 12.02.2024               |
|           | M3/4 Site Plan                                | E                | 0100 - Overview Precinct                 | 1000                | 12.02.2024               |
| M3/4 300  | M3/4 Demolition Plan - Basement, Ground (L00) | E                | 0300 - Demolition                        | 1-250               | 12.02.2024               |
| M3/4 301  | M3/4 Demolition Plan - L01, L02               | Е                | 0300 - Demolition                        | 1-250               | 12.02.2024               |
| M3/4 302  | M3/4 Demolition Plan - L03, Roof              | Е                | 0300 - Demolition                        | 1-250               | 12.02.2024               |
| M3/4 1100 | M3/4 Plan Basement                            | Е                | 1100 - General Arrangement - Floor Plans | 1-250               | 12.02.2024               |
| M3/4 1101 | M3/4 Plan L00 - L01                           | E                | 1100 - General Arrangement - Floor Plans | 1-250               | 12.02.2024               |
| M3/4 1102 | M3/4 PLAN L02                                 | E                | 1100 - General Arrangement - Floor Plans | 1-250               | 12.02.2024               |
| M3/4 1103 | M3/4 Plan L03 - L04                           | E                | 1100 - General Arrangement - Floor Plans | 1-250               | 12.02.2024               |
| M3/4 1104 | M3/4 Plan L05 - Roof                          | E                | 1100 - General Arrangement - Floor Plans | 1-250               | 12.02.2024               |
| M3/4 1801 | M3/4 GFA Plans                                | E                | 1800 - Other Project Required Plans      | 1-250               | 12.02.2024               |
| M3/4 2000 | M3/4 Elevations - North, East, South, West    | E                | 2000 - Elevations (Exterior)             | 1-250               | 12.02.2024               |
| M3/4 3000 | M3/4 Sections                                 | E                | 3000 - Sections                          | 1-250               | 12.02.2024               |
| M3/4 6000 | M3/4 Materials Schedule                       | E                | 6000 - Schedules & Diagrams              | Schedules           | 12.02.2024               |
| M3/4 8000 | M3/4 Shaodw Study - June 21                   | E                | 8000 - Shadows                           | Shadows             | 12.02.2024               |
| M3/4 8001 | M3/4 Shaodw Study Comparison - June 21        | Е                | 8000 - Shadows                           | Shadows             | 12.02.2024               |