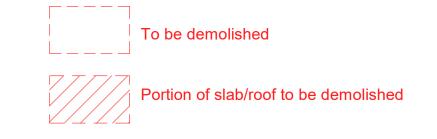

Original Sheet Format A1 | 841 x 594mm

KK

M3/4 Demolition Plan - L03

M3/4 Demolition Plan - Roof

To be demolished Portion of slab/roof to be demolished

20 m

Scale 1:200

Figured dimensions take precedence to scaled readings. All dimensions are in millimetres unless noted otherwise. | Dimensions are to be verified on Site prior to Project Commencement. | Any discrepancies are to be reported to Snøhetta in writing for decision before proceeding with work. | Drawing is to be read in conjunction with all relevant and associated material, Contracts, Specifications and Drawings. | This drawing is an uncontrolled copy, unless noted otherwise.