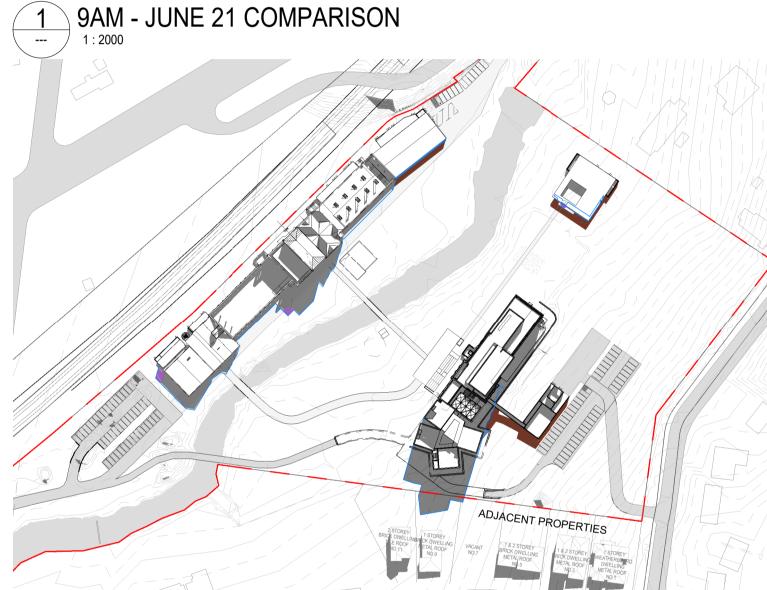

## M3/4 Shadow Study Comparison - June 21

6 2PM - JUNE 21 COMPARISON

Snøhetta Snøhetta Australasia Pty Ltd ABN 74 612 295 735 178 Sturt Street, Adelaide SA 5000 Australia

For Development Application

8000 - Shadows M3/4 Shadow Study Comparison - June 21

As indicated M3/4 8001 18-17

Original Sheet Format A1 | 841 x 594mm

12.02.2023 Date