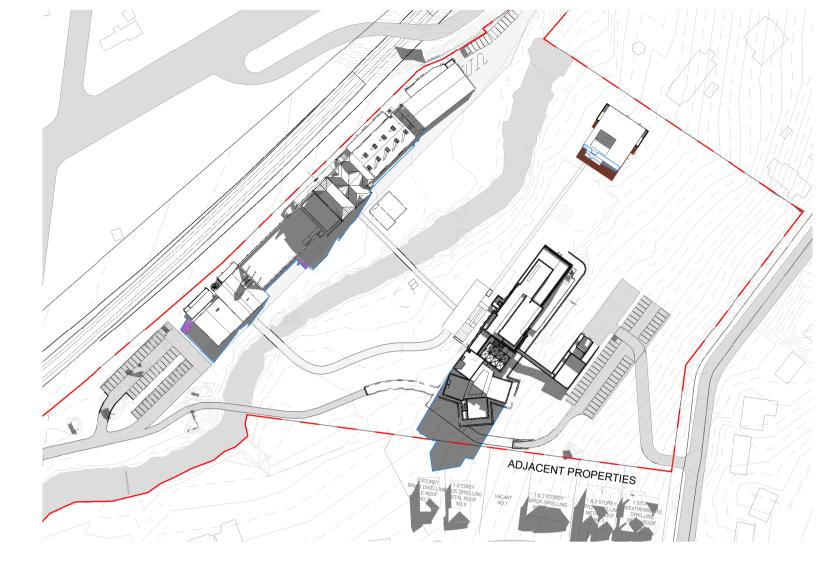

# M3/4 Shadow Study - June 21

4 12PM - JUNE 21

7 3PM - JUNE 21

2 10AM - JUNE 21

5 1PM - JUNE 21

3 11AM - JUNE 21

6 2PM - JUNE 21 1: 2000

Scale 1:100 Figured dimensions take precedence to scaled readings. All dimensions are in millimetres unless noted otherwise. Dimensions are to be verified on Site prior to Project Commencement. Any discrepancies are to be reported to Snøhetta in writing for decision before proceeding with work. Drawing is to be read in conjunction with all relevant and associated material, Contracts, Specifications and Drawings. This drawing is an uncontrolled copy, unless noted otherwise. © Copyright of this drawing is vested in Snøhetta unless otherwise indicated. E For Development Application
Revision Descri 12.02.2023 Date The Maltings
MITTAGONG NSW 2575 MEDICH FAMILY OFFICE Snøhetta Snøhetta Australasia Pty Ltd ABN 74 612 295 735 178 Sturt Street, Adelaide SA 5000 Australia For Development Application

 Scale @ A1
 Drawn
 Reviewed
 Approved

 1 : 2000
 DC
 SM
 KK

 Project Number
 Sheet Number
 Rev

 18-17
 M3/4 8000
 E

8000 - Shadows M3/4 Shadow Study - June 21