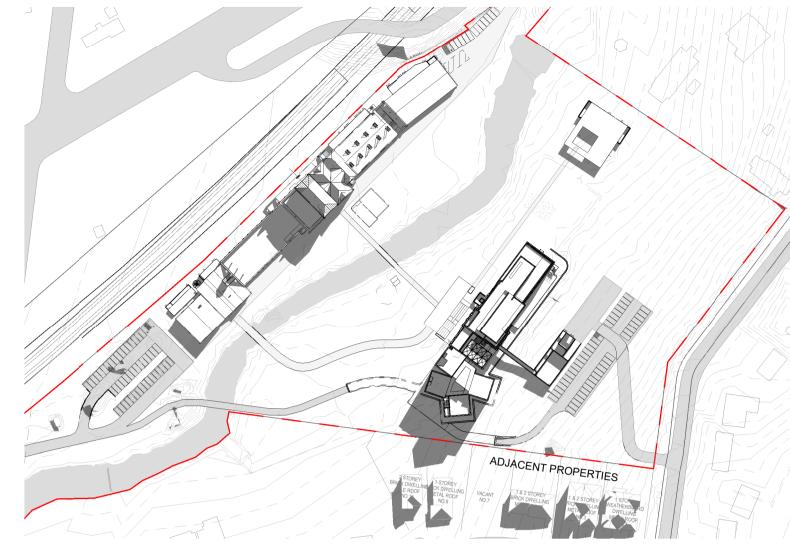

# M3/4 Shadow Study - June 21

4 12PM - JUNE 21

7 3PM - JUNE 21

2 10AM - JUNE 21

5 1PM - JUNE 21

3 11AM - JUNE 21

6 2PM - JUNE 21 1: 2000

Scale 1:100 Figured dimensions take precedence to scaled readings. All dimensions are in millimetres unless noted otherwise. Dimensions are to be verified on Site prior to Project Commencement. Any discrepancies are to be reported to Snøhetta in writing for decision before proceeding with work. Drawing is to be read in conjunction with all relevant and associated material, Contracts, Specifications and Drawings. This drawing is an uncontrolled copy, unless noted otherwise. © Copyright of this drawing is vested in Snøhetta unless otherwise indicated. E For Development Application
Revision Descri 12.02.2023 Date The Maltings
MITTAGONG NSW 2575 MEDICH FAMILY OFFICE Snøhetta Snøhetta Australasia Pty Ltd ABN 74 612 295 735 178 Sturt Street, Adelaide SA 5000 Australia For Development Application

 Scale @ A1
 Drawn
 Reviewed
 Approved

 1 : 2000
 DC
 SM
 KK

 Project Number
 Sheet Number
 Rev

 18-17
 M3/4 8000
 E

8000 - Shadows M3/4 Shadow Study - June 21