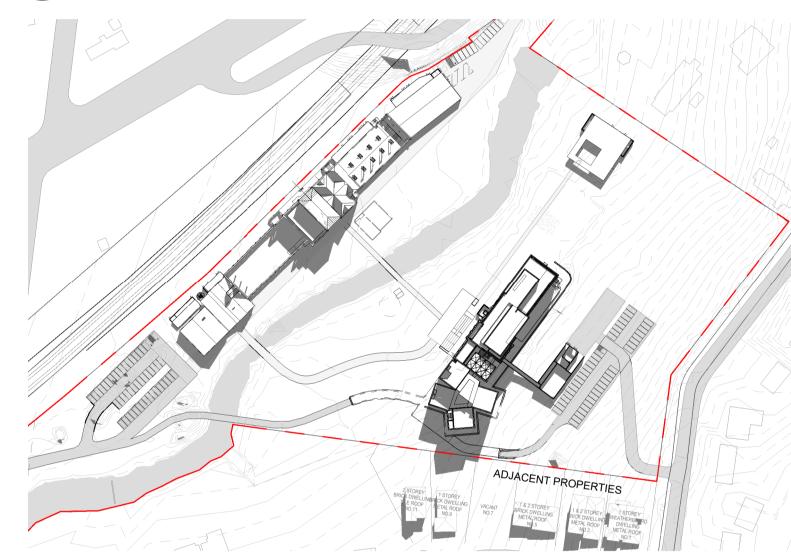

# The Maltings

Mittagong, NSW

M3, M4

|           |                                               | SHEET LIST       | TDA SERIES                               |                     |                          |
|-----------|-----------------------------------------------|------------------|------------------------------------------|---------------------|--------------------------|
| No.       | Title                                         | Current Revision | Sheet Sequence SNØ                       | Sheet Series<br>SNØ | Current<br>Revision Date |
| M3/4 000  | Cover Sheet + Drawing Index                   | E                | 0000 - Preliminaries                     | Schedules           | 12.02.2024               |
|           | M3/4 GFA Schedules                            | E                | 0000 - Preliminaries                     | Schedules           | 12.02.2024               |
|           | M3/4 Site Plan                                | E                | 0100 - Overview Precinct                 | 1000                | 12.02.2024               |
| M3/4 300  | M3/4 Demolition Plan - Basement, Ground (L00) | E                | 0300 - Demolition                        | 1-250               | 12.02.2024               |
| M3/4 301  | M3/4 Demolition Plan - L01, L02               | Е                | 0300 - Demolition                        | 1-250               | 12.02.2024               |
| M3/4 302  | M3/4 Demolition Plan - L03, Roof              | Е                | 0300 - Demolition                        | 1-250               | 12.02.2024               |
| M3/4 1100 | M3/4 Plan Basement                            | Е                | 1100 - General Arrangement - Floor Plans | 1-250               | 12.02.2024               |
| M3/4 1101 | M3/4 Plan L00 - L01                           | E                | 1100 - General Arrangement - Floor Plans | 1-250               | 12.02.2024               |
| M3/4 1102 | M3/4 PLAN L02                                 | E                | 1100 - General Arrangement - Floor Plans | 1-250               | 12.02.2024               |
| M3/4 1103 | M3/4 Plan L03 - L04                           | E                | 1100 - General Arrangement - Floor Plans | 1-250               | 12.02.2024               |
| M3/4 1104 | M3/4 Plan L05 - Roof                          | E                | 1100 - General Arrangement - Floor Plans | 1-250               | 12.02.2024               |
| M3/4 1801 | M3/4 GFA Plans                                | E                | 1800 - Other Project Required Plans      | 1-250               | 12.02.2024               |
| M3/4 2000 | M3/4 Elevations - North, East, South, West    | E                | 2000 - Elevations (Exterior)             | 1-250               | 12.02.2024               |
| M3/4 3000 | M3/4 Sections                                 | E                | 3000 - Sections                          | 1-250               | 12.02.2024               |
| M3/4 6000 | M3/4 Materials Schedule                       | E                | 6000 - Schedules & Diagrams              | Schedules           | 12.02.2024               |
| M3/4 8000 | M3/4 Shaodw Study - June 21                   | E                | 8000 - Shadows                           | Shadows             | 12.02.2024               |
| M3/4 8001 | M3/4 Shaodw Study Comparison - June 21        | Е                | 8000 - Shadows                           | Shadows             | 12.02.2024               |