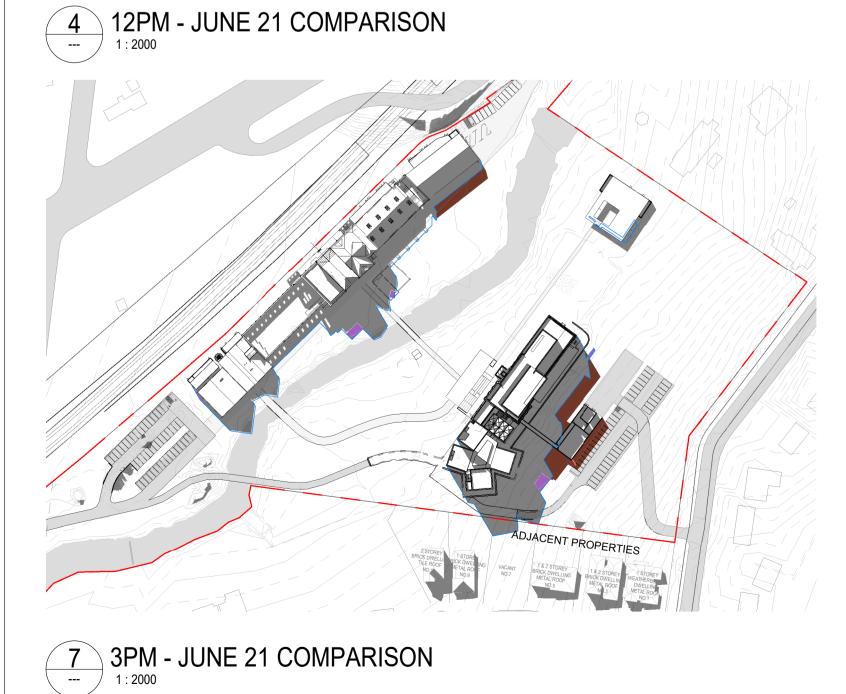

# M3/4 Shadow Study - June 21

4 12PM - JUNE 21

7 3PM - JUNE 21

2 10AM - JUNE 21

5 1PM - JUNE 21

3 11AM - JUNE 21

6 2PM - JUNE 21 1: 2000

Scale 1:100 Figured dimensions take precedence to scaled readings. All dimensions are in millimetres unless noted otherwise. Dimensions are to be verified on Site prior to Project Commencement. Any discrepancies are to be reported to Snøhetta in writing for decision before proceeding with work. Drawing is to be read in conjunction with all relevant and associated material, Contracts, Specifications and Drawings. This drawing is an uncontrolled copy, unless noted otherwise. © Copyright of this drawing is vested in Snøhetta unless otherwise indicated. E For Development Application
Revision Descri 12.02.2023 Date The Maltings
MITTAGONG NSW 2575 MEDICH FAMILY OFFICE Snøhetta Snøhetta Australasia Pty Ltd ABN 74 612 295 735 178 Sturt Street, Adelaide SA 5000 Australia For Development Application

## M3/4 Shadow Study Comparison - June 21

6 2PM - JUNE 21 COMPARISON

Snøhetta Snøhetta Australasia Pty Ltd ABN 74 612 295 735 178 Sturt Street, Adelaide SA 5000 Australia

For Development Application

8000 - Shadows M3/4 Shadow Study Comparison - June 21