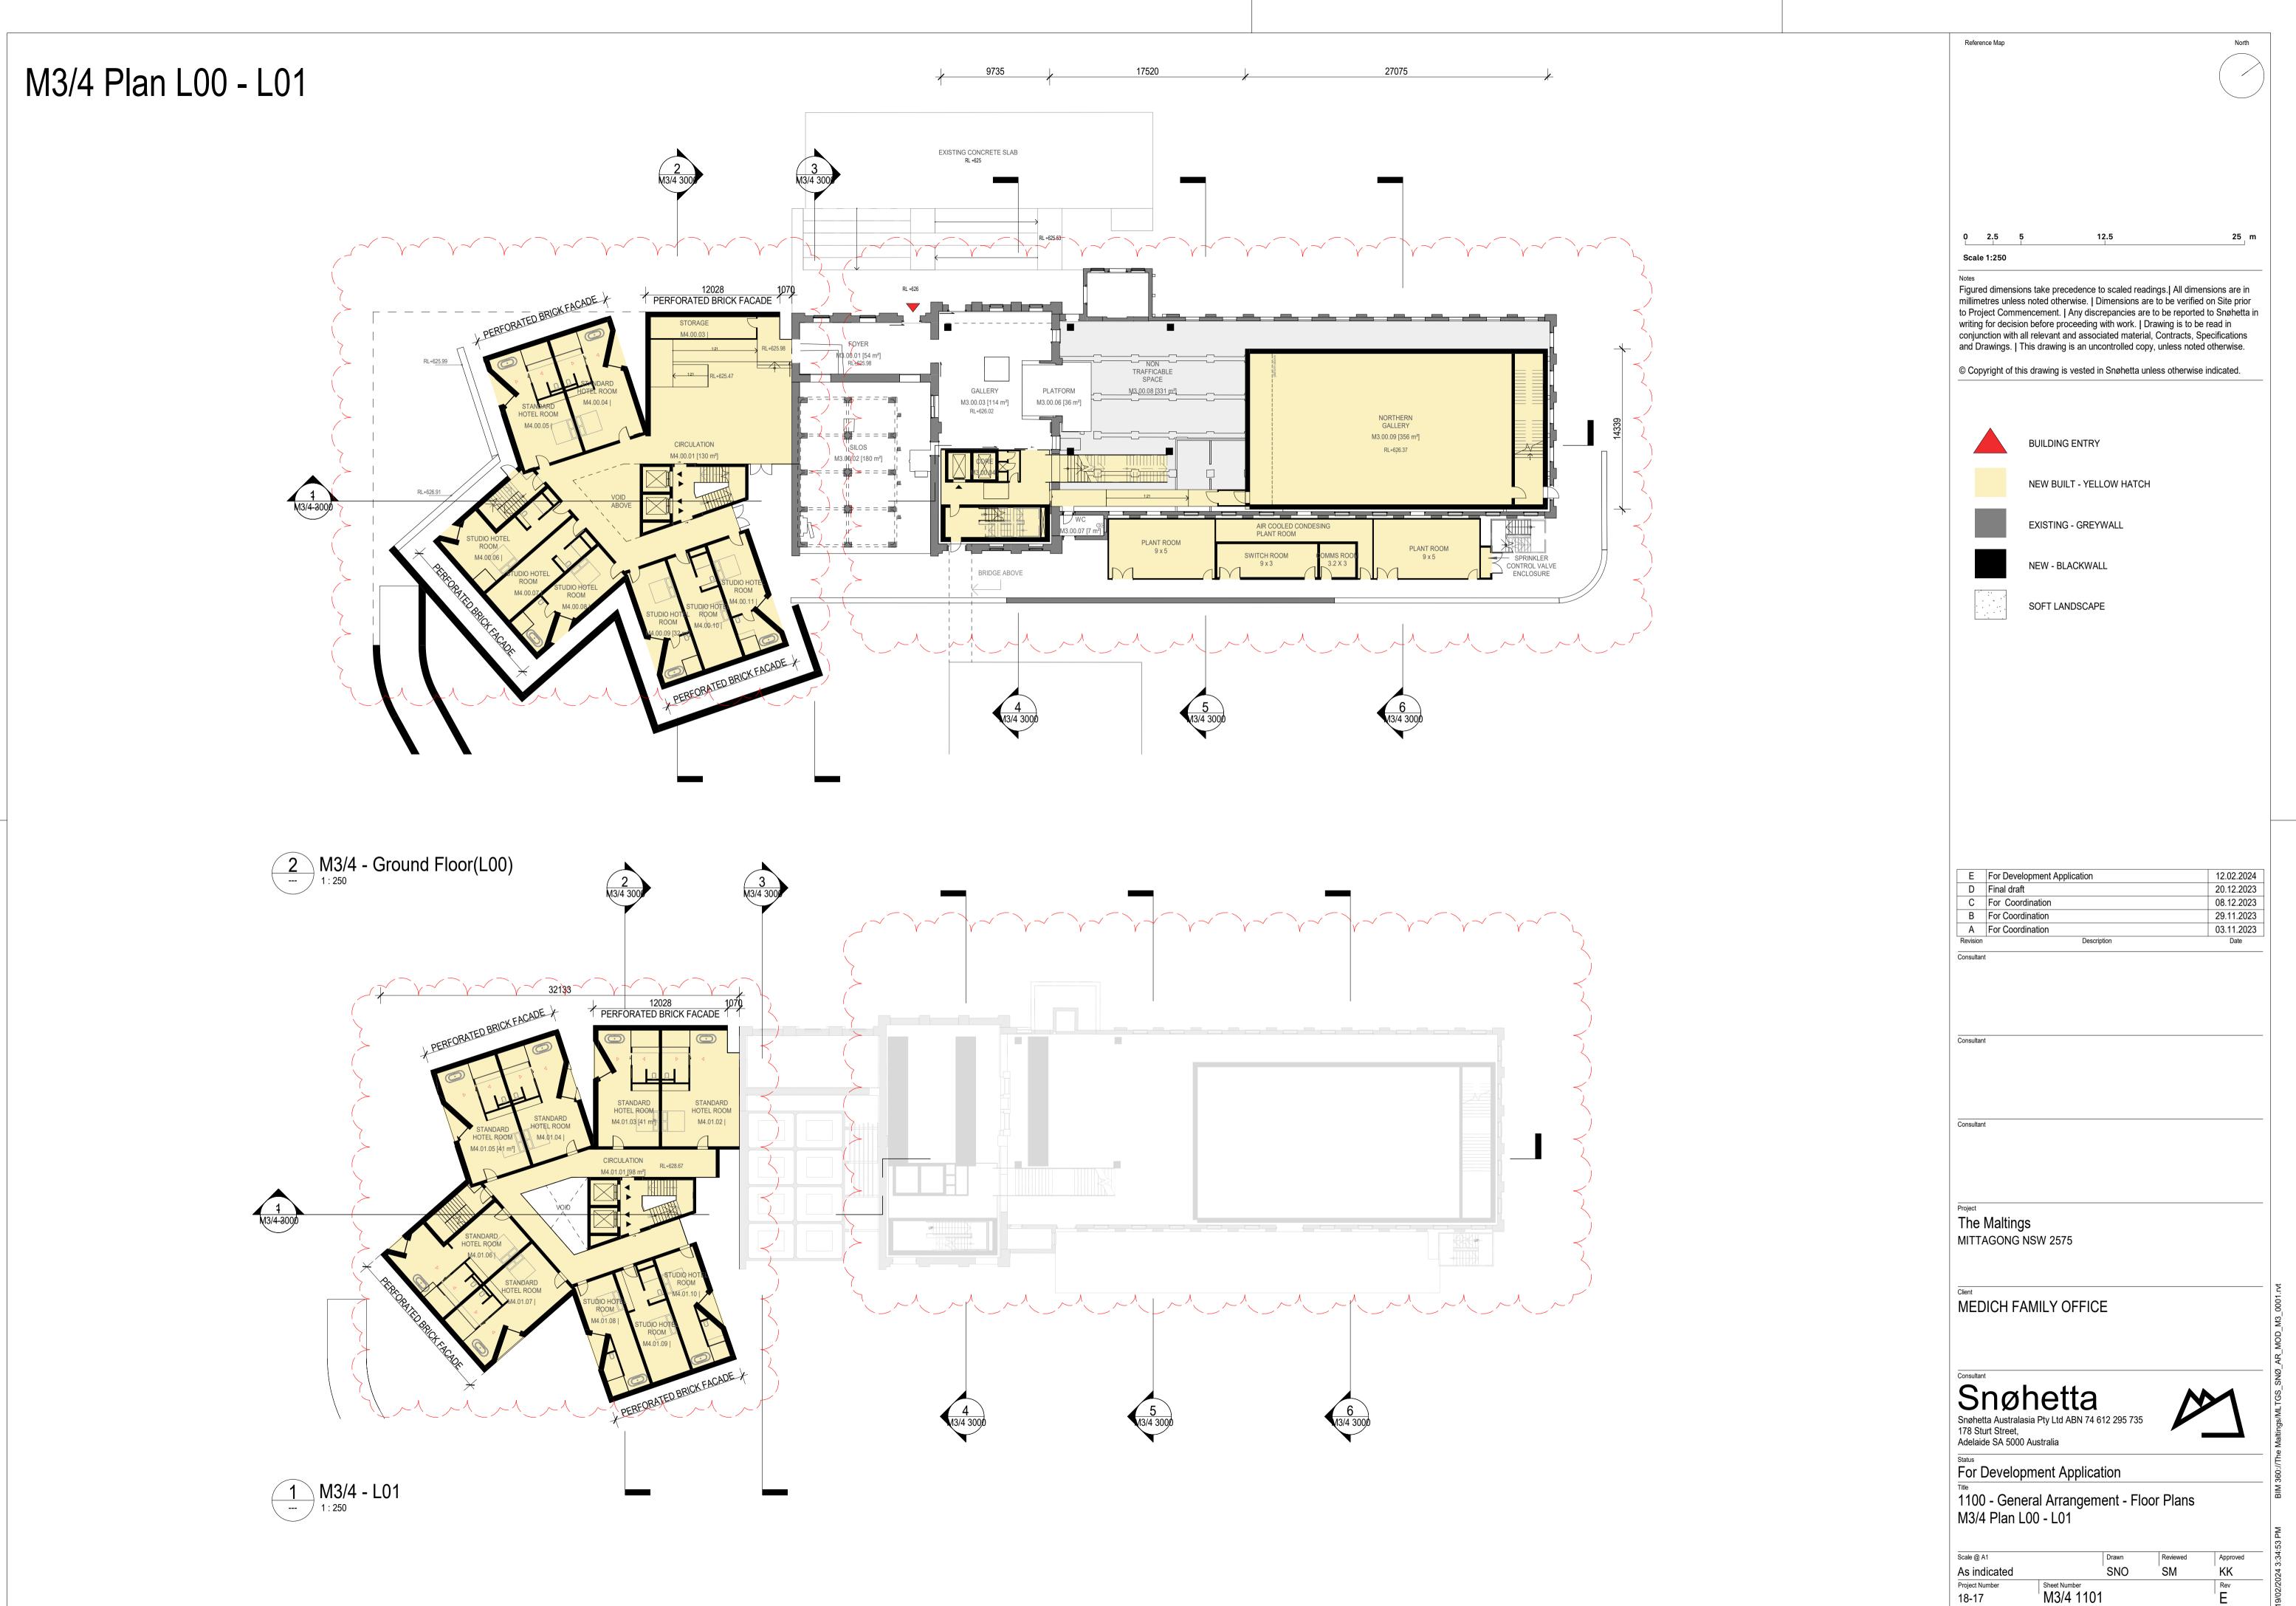

# The Maltings

Mittagong, NSW

M3, M4

|           |                                               | SHEET LIST       | TDA SERIES                               |                     |                          |
|-----------|-----------------------------------------------|------------------|------------------------------------------|---------------------|--------------------------|
| No.       | Title                                         | Current Revision | Sheet Sequence SNØ                       | Sheet Series<br>SNØ | Current<br>Revision Date |
| M3/4 000  | Cover Sheet + Drawing Index                   | E                | 0000 - Preliminaries                     | Schedules           | 12.02.2024               |
|           | M3/4 GFA Schedules                            | E                | 0000 - Preliminaries                     | Schedules           | 12.02.2024               |
|           | M3/4 Site Plan                                | E                | 0100 - Overview Precinct                 | 1000                | 12.02.2024               |
| M3/4 300  | M3/4 Demolition Plan - Basement, Ground (L00) | E                | 0300 - Demolition                        | 1-250               | 12.02.2024               |
| M3/4 301  | M3/4 Demolition Plan - L01, L02               | Е                | 0300 - Demolition                        | 1-250               | 12.02.2024               |
| M3/4 302  | M3/4 Demolition Plan - L03, Roof              | Е                | 0300 - Demolition                        | 1-250               | 12.02.2024               |
| M3/4 1100 | M3/4 Plan Basement                            | Е                | 1100 - General Arrangement - Floor Plans | 1-250               | 12.02.2024               |
| M3/4 1101 | M3/4 Plan L00 - L01                           | E                | 1100 - General Arrangement - Floor Plans | 1-250               | 12.02.2024               |
| M3/4 1102 | M3/4 PLAN L02                                 | E                | 1100 - General Arrangement - Floor Plans | 1-250               | 12.02.2024               |
| M3/4 1103 | M3/4 Plan L03 - L04                           | E                | 1100 - General Arrangement - Floor Plans | 1-250               | 12.02.2024               |
| M3/4 1104 | M3/4 Plan L05 - Roof                          | E                | 1100 - General Arrangement - Floor Plans | 1-250               | 12.02.2024               |
| M3/4 1801 | M3/4 GFA Plans                                | E                | 1800 - Other Project Required Plans      | 1-250               | 12.02.2024               |
| M3/4 2000 | M3/4 Elevations - North, East, South, West    | E                | 2000 - Elevations (Exterior)             | 1-250               | 12.02.2024               |
| M3/4 3000 | M3/4 Sections                                 | E                | 3000 - Sections                          | 1-250               | 12.02.2024               |
| M3/4 6000 | M3/4 Materials Schedule                       | E                | 6000 - Schedules & Diagrams              | Schedules           | 12.02.2024               |
| M3/4 8000 | M3/4 Shaodw Study - June 21                   | E                | 8000 - Shadows                           | Shadows             | 12.02.2024               |
| M3/4 8001 | M3/4 Shaodw Study Comparison - June 21        | Е                | 8000 - Shadows                           | Shadows             | 12.02.2024               |