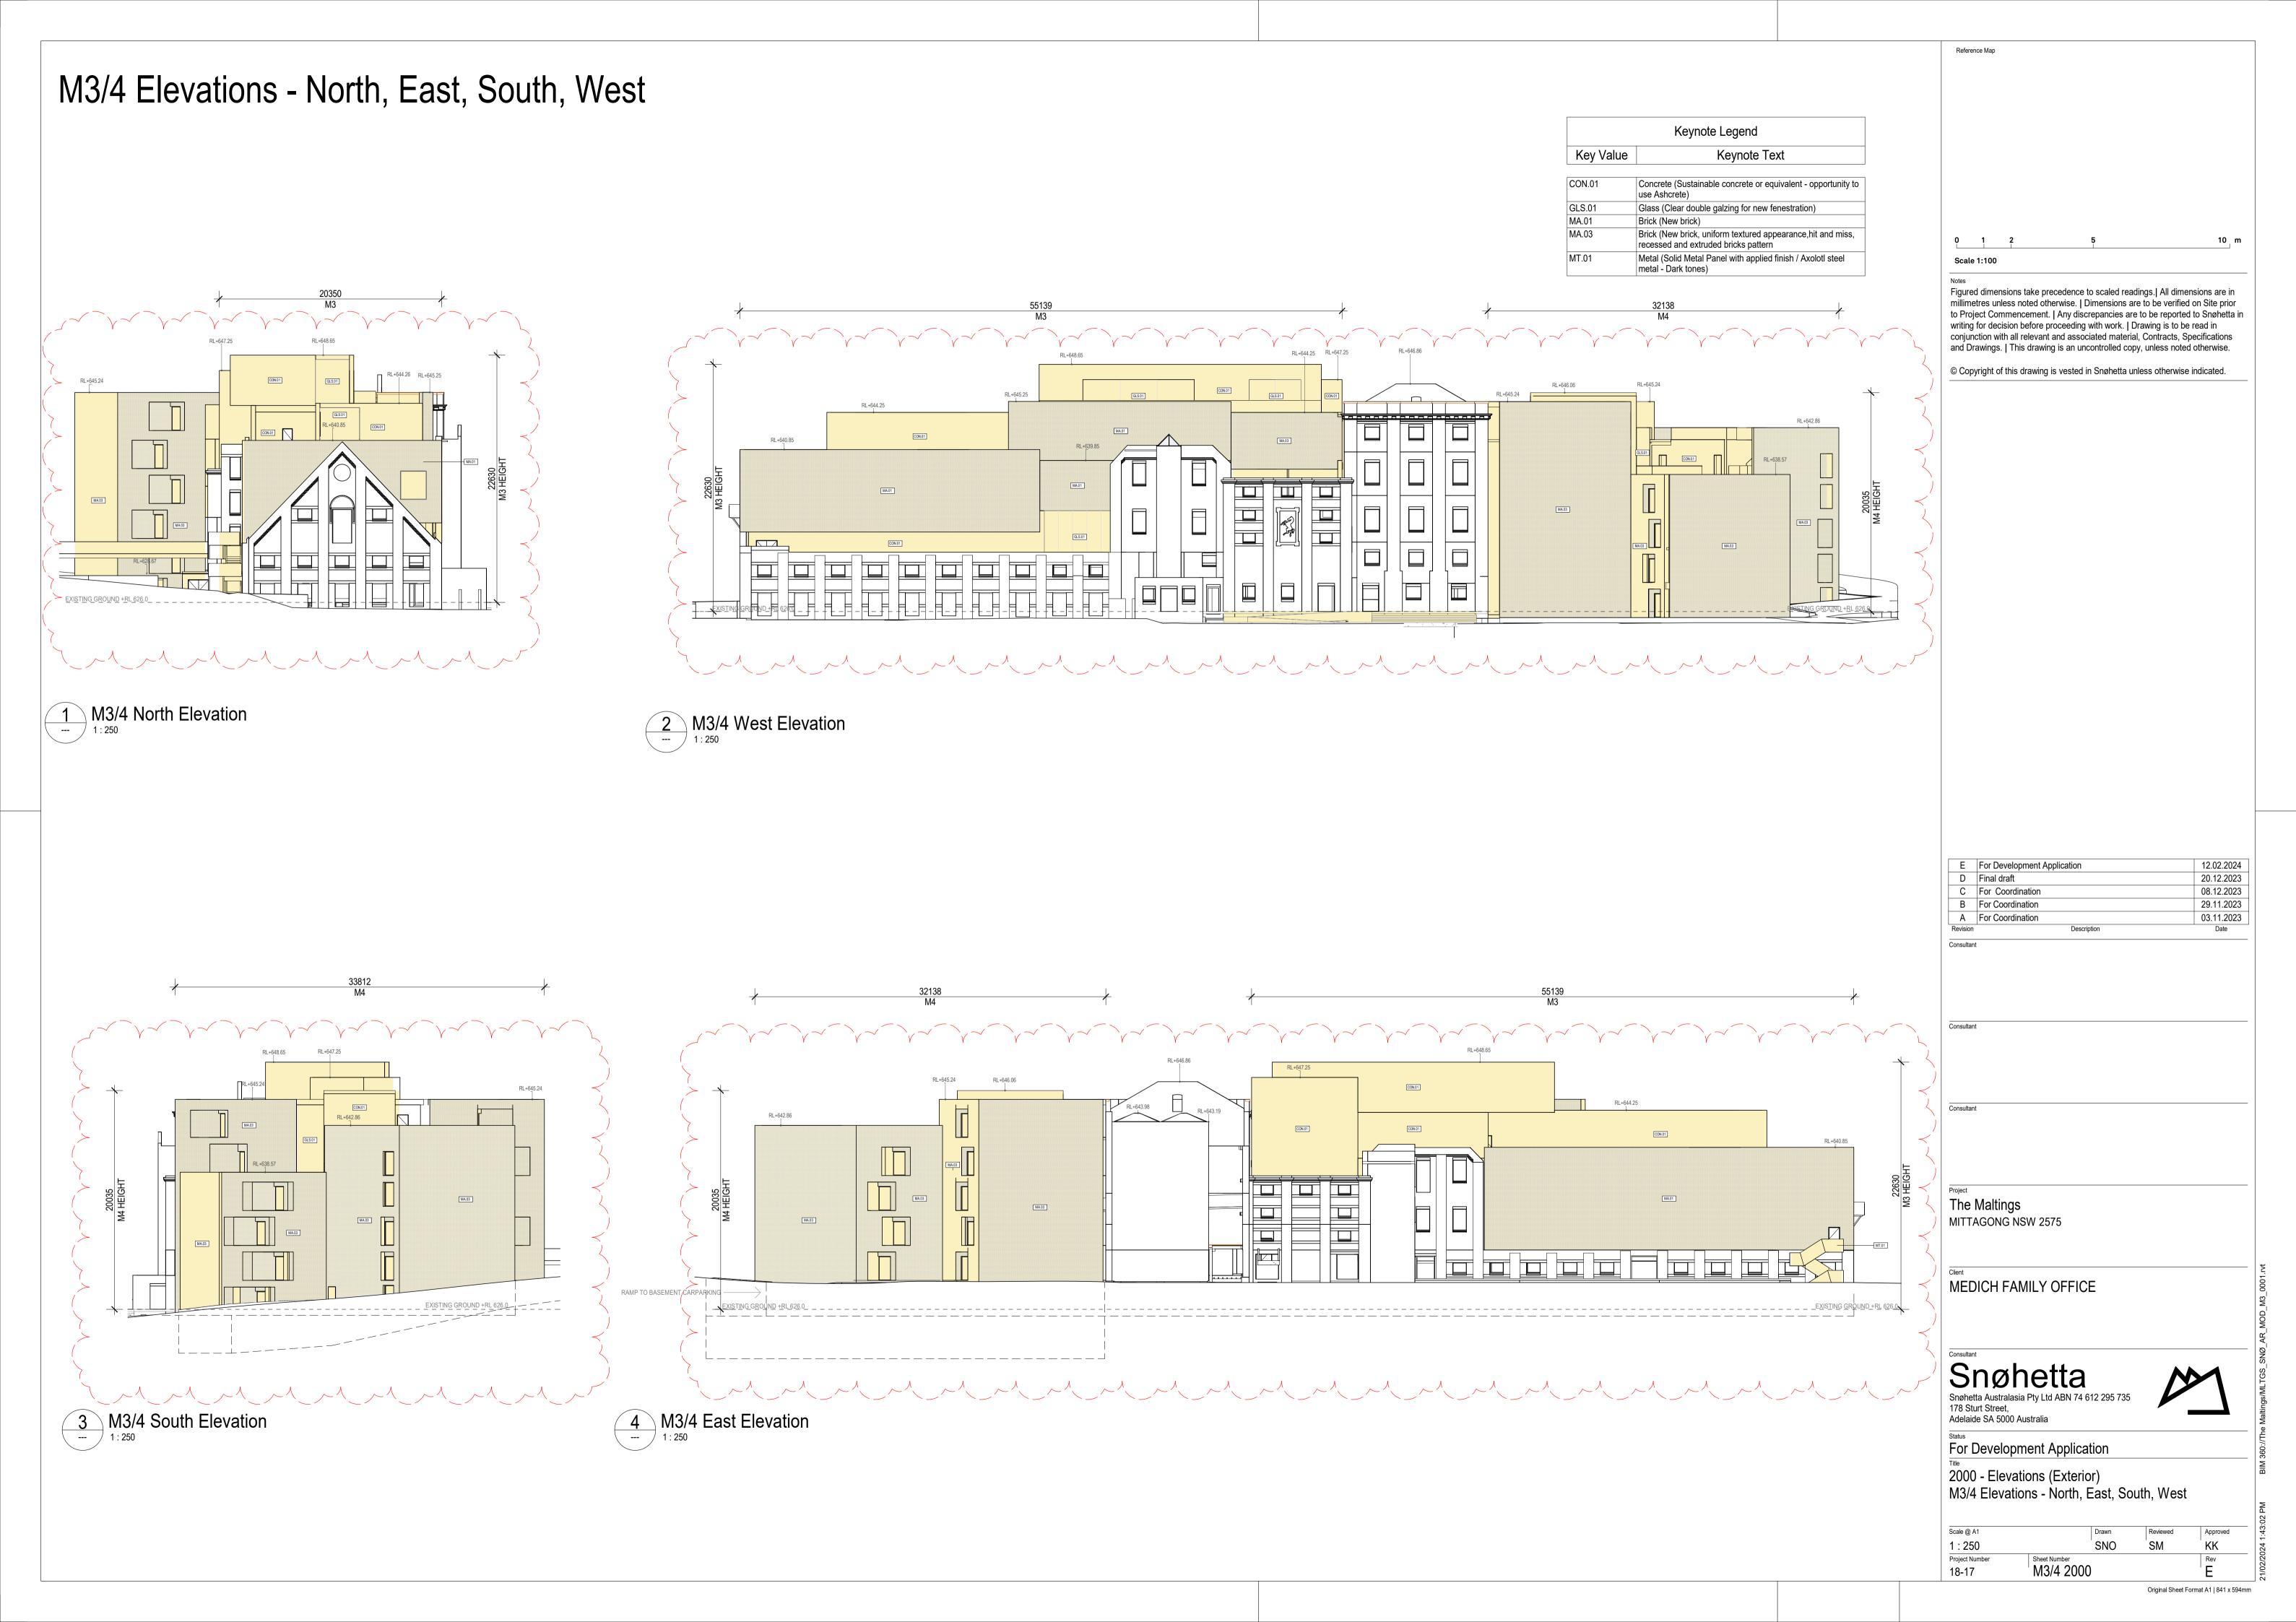

#### M3/4 Materials Schedule

**GLS.01** Clear Double glazing

GLS.02
Glazing for restored fenetration as per heritage consultant's specification

**LV.01**Timber louvers/ Bespoke timber louvres to match the existing louvres

CON.01

Concrete - Sustainable concrete or equivalent, opportunity to use Ashcrete

**MT.01** Metal - Solid Metal Panel with applied finish/ Axolotl steel metal - Dark tones

MT.02/ MT.03

Corrugated Metal roofing/ Colour tone to match existing

Corrugated Metal roofing + New timber structure/

Colour tone to match existing

MT.04
Existing and restored corrugated metal

MA.01 New Brick

MA.02
Brick - Existing and restored brick facade

MA.03

Brick - New Brick, Uniform textured appearance, hit and miss open to minimum 16%, recessed and extruded bricks pattern

MA.04 Masonry - to be confirmed at detailed design

**PV.01**Photo Voltaic Panels (Photovaltaic panels/ flush integrated photovolatic

TIM.03 Lightweight construction
- to be confirmed at detailed design

| Е                                         | For Development Application       | 12.02.202 |
|-------------------------------------------|-----------------------------------|-----------|
| Revision                                  | Description                       | Date      |
| Consultan                                 | t                                 |           |
|                                           |                                   |           |
|                                           |                                   |           |
|                                           |                                   |           |
|                                           |                                   |           |
| Consultan                                 | t                                 |           |
|                                           |                                   |           |
|                                           |                                   |           |
|                                           |                                   |           |
|                                           |                                   |           |
| Consultan                                 | t                                 |           |
|                                           |                                   |           |
|                                           |                                   |           |
|                                           |                                   |           |
|                                           |                                   |           |
|                                           |                                   |           |
| Decised.                                  |                                   |           |
| Project                                   | Maltings                          |           |
| The                                       | Maltings                          |           |
| The                                       | Maltings<br>AGONG NSW 2575        |           |
| The                                       | •                                 |           |
| The                                       | •                                 |           |
| The MITTA                                 | AGONG NSW 2575                    |           |
| The MITTA                                 | •                                 |           |
| The MITTA                                 | AGONG NSW 2575                    |           |
| The MITTA                                 | AGONG NSW 2575                    |           |
| The MITTA                                 | AGONG NSW 2575 DICH FAMILY OFFICE |           |
| The MITTA                                 | AGONG NSW 2575 DICH FAMILY OFFICE |           |
| The MITTA                                 | AGONG NSW 2575 DICH FAMILY OFFICE |           |
| The MITTA                                 | nøhetta                           |           |
| The MITTA  Client MED  Consultant  Snøhet | AGONG NSW 2575 DICH FAMILY OFFICE |           |