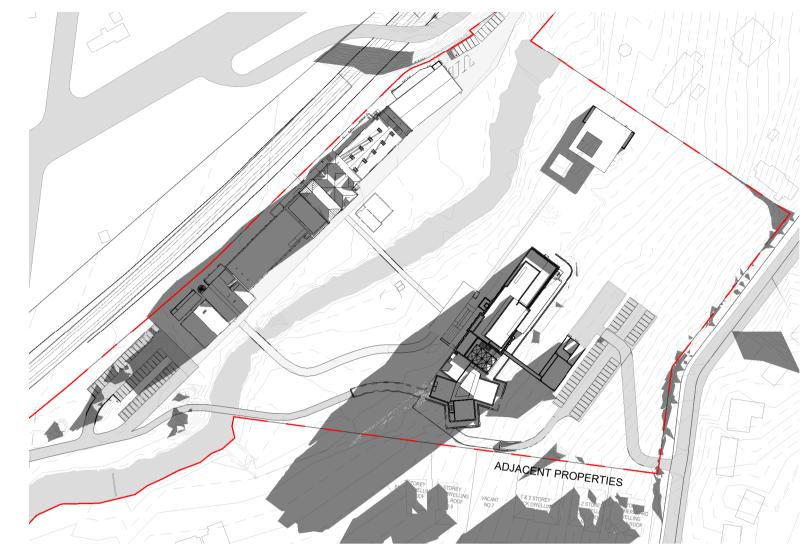

#### M3/4 Plan Basement

0 2.5 5 25 m Scale 1:250 Figured dimensions take precedence to scaled readings. All dimensions are in millimetres unless noted otherwise. Dimensions are to be verified on Site prior to Project Commencement. Any discrepancies are to be reported to Snøhetta in writing for decision before proceeding with work. Drawing is to be read in conjunction with all relevant and associated material, Contracts, Specifications and Drawings. This drawing is an uncontrolled copy, unless noted otherwise. © Copyright of this drawing is vested in Snøhetta unless otherwise indicated. BUILDING ENTRY NEW BUILT - YELLOW HATCH **EXISTING - GREYWALL** NEW - BLACKWALL SOFT LANDSCAPE