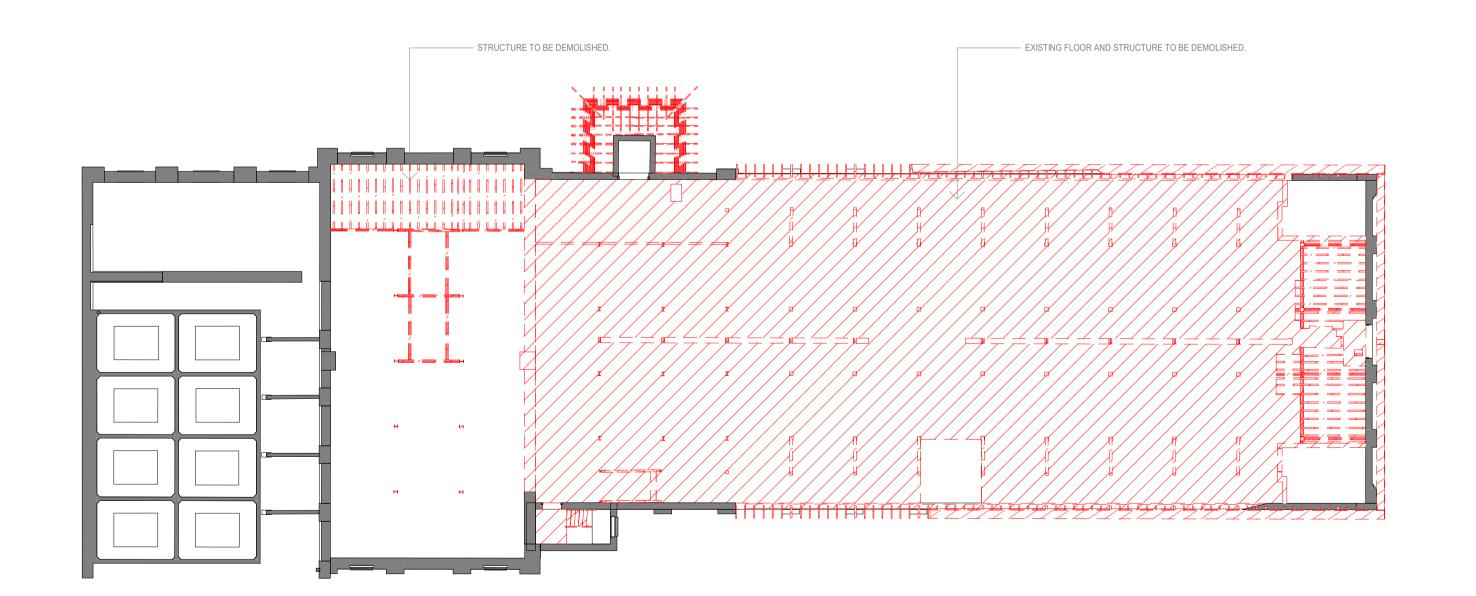

## M3/4 Demolition Plan - L01, L02

Scale 1:200

Figured dimensions take precedence to scaled readings. All dimensions are in millimetres unless noted otherwise. Dimensions are to be verified on Site prior to Project Commencement. Any discrepancies are to be reported to Snøhetta in writing for decision before proceeding with work. Drawing is to be read in conjunction with all relevant and associated material, Contracts, Specifications and Drawings. This drawing is an uncontrolled copy, unless noted otherwise.

© Copyright of this drawing is vested in Snøhetta unless otherwise indicated.

M3/4 Demolition Plan - L01

1 M3/4 Demolition Plan - L02

E For Development Application 12.02.2024
D Final draft 20.12.2023
C For Coordination 08.12.2023
B For Coordination 29.11.2023
A For Coordination 03.11.2023
Revision Description Date