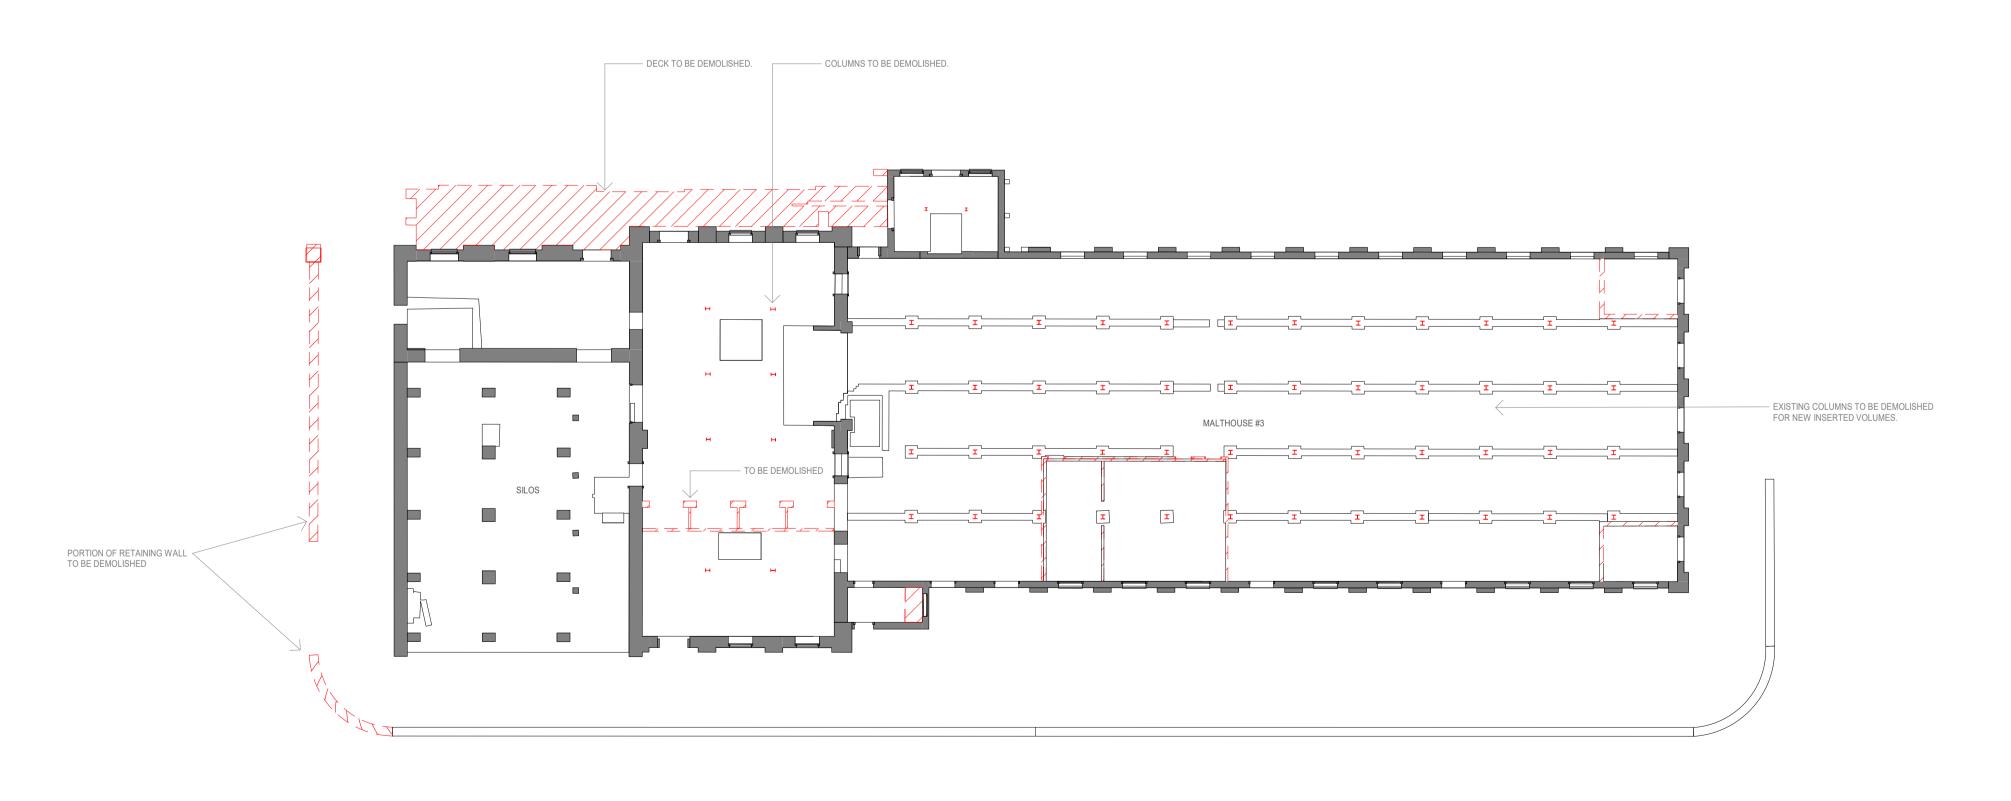

# 2 M3/4 Demolition Plan - Basement

1 M3/4 Demolition Plan - Ground Floor(L00)

| Е        | For Development Application | 12.02.202 |
|----------|-----------------------------|-----------|
| D        | Final draft                 | 20.12.202 |
| С        | For Coordination            | 08.12.202 |
| В        | For Coordination            | 29.11.202 |
| Α        | For Coordination            | 03.11.202 |
| Revision | Description                 | Date      |

Figured dimensions take precedence to scaled readings. All dimensions are in millimetres unless noted otherwise. | Dimensions are to be verified on Site prior to Project Commencement. | Any discrepancies are to be reported to Snøhetta in writing for decision before proceeding with work. | Drawing is to be read in conjunction with all relevant and associated material, Contracts, Specifications and Drawings. | This drawing is an uncontrolled copy, unless noted otherwise.

© Copyright of this drawing is vested in Snøhetta unless otherwise indicated.

Scale 1:200

The Maltings MITTAGONG NSW 2575

MEDICH FAMILY OFFICE

Snøhetta

Snøhetta Australasia Pty Ltd ABN 74 612 295 735 178 Sturt Street, Adelaide SA 5000 Australia

For Development Application

0300 - Demolition

M3/4 Demolition Plan - Basement, Ground (L00)

SNO As indicated KK M3/4 300 18-17