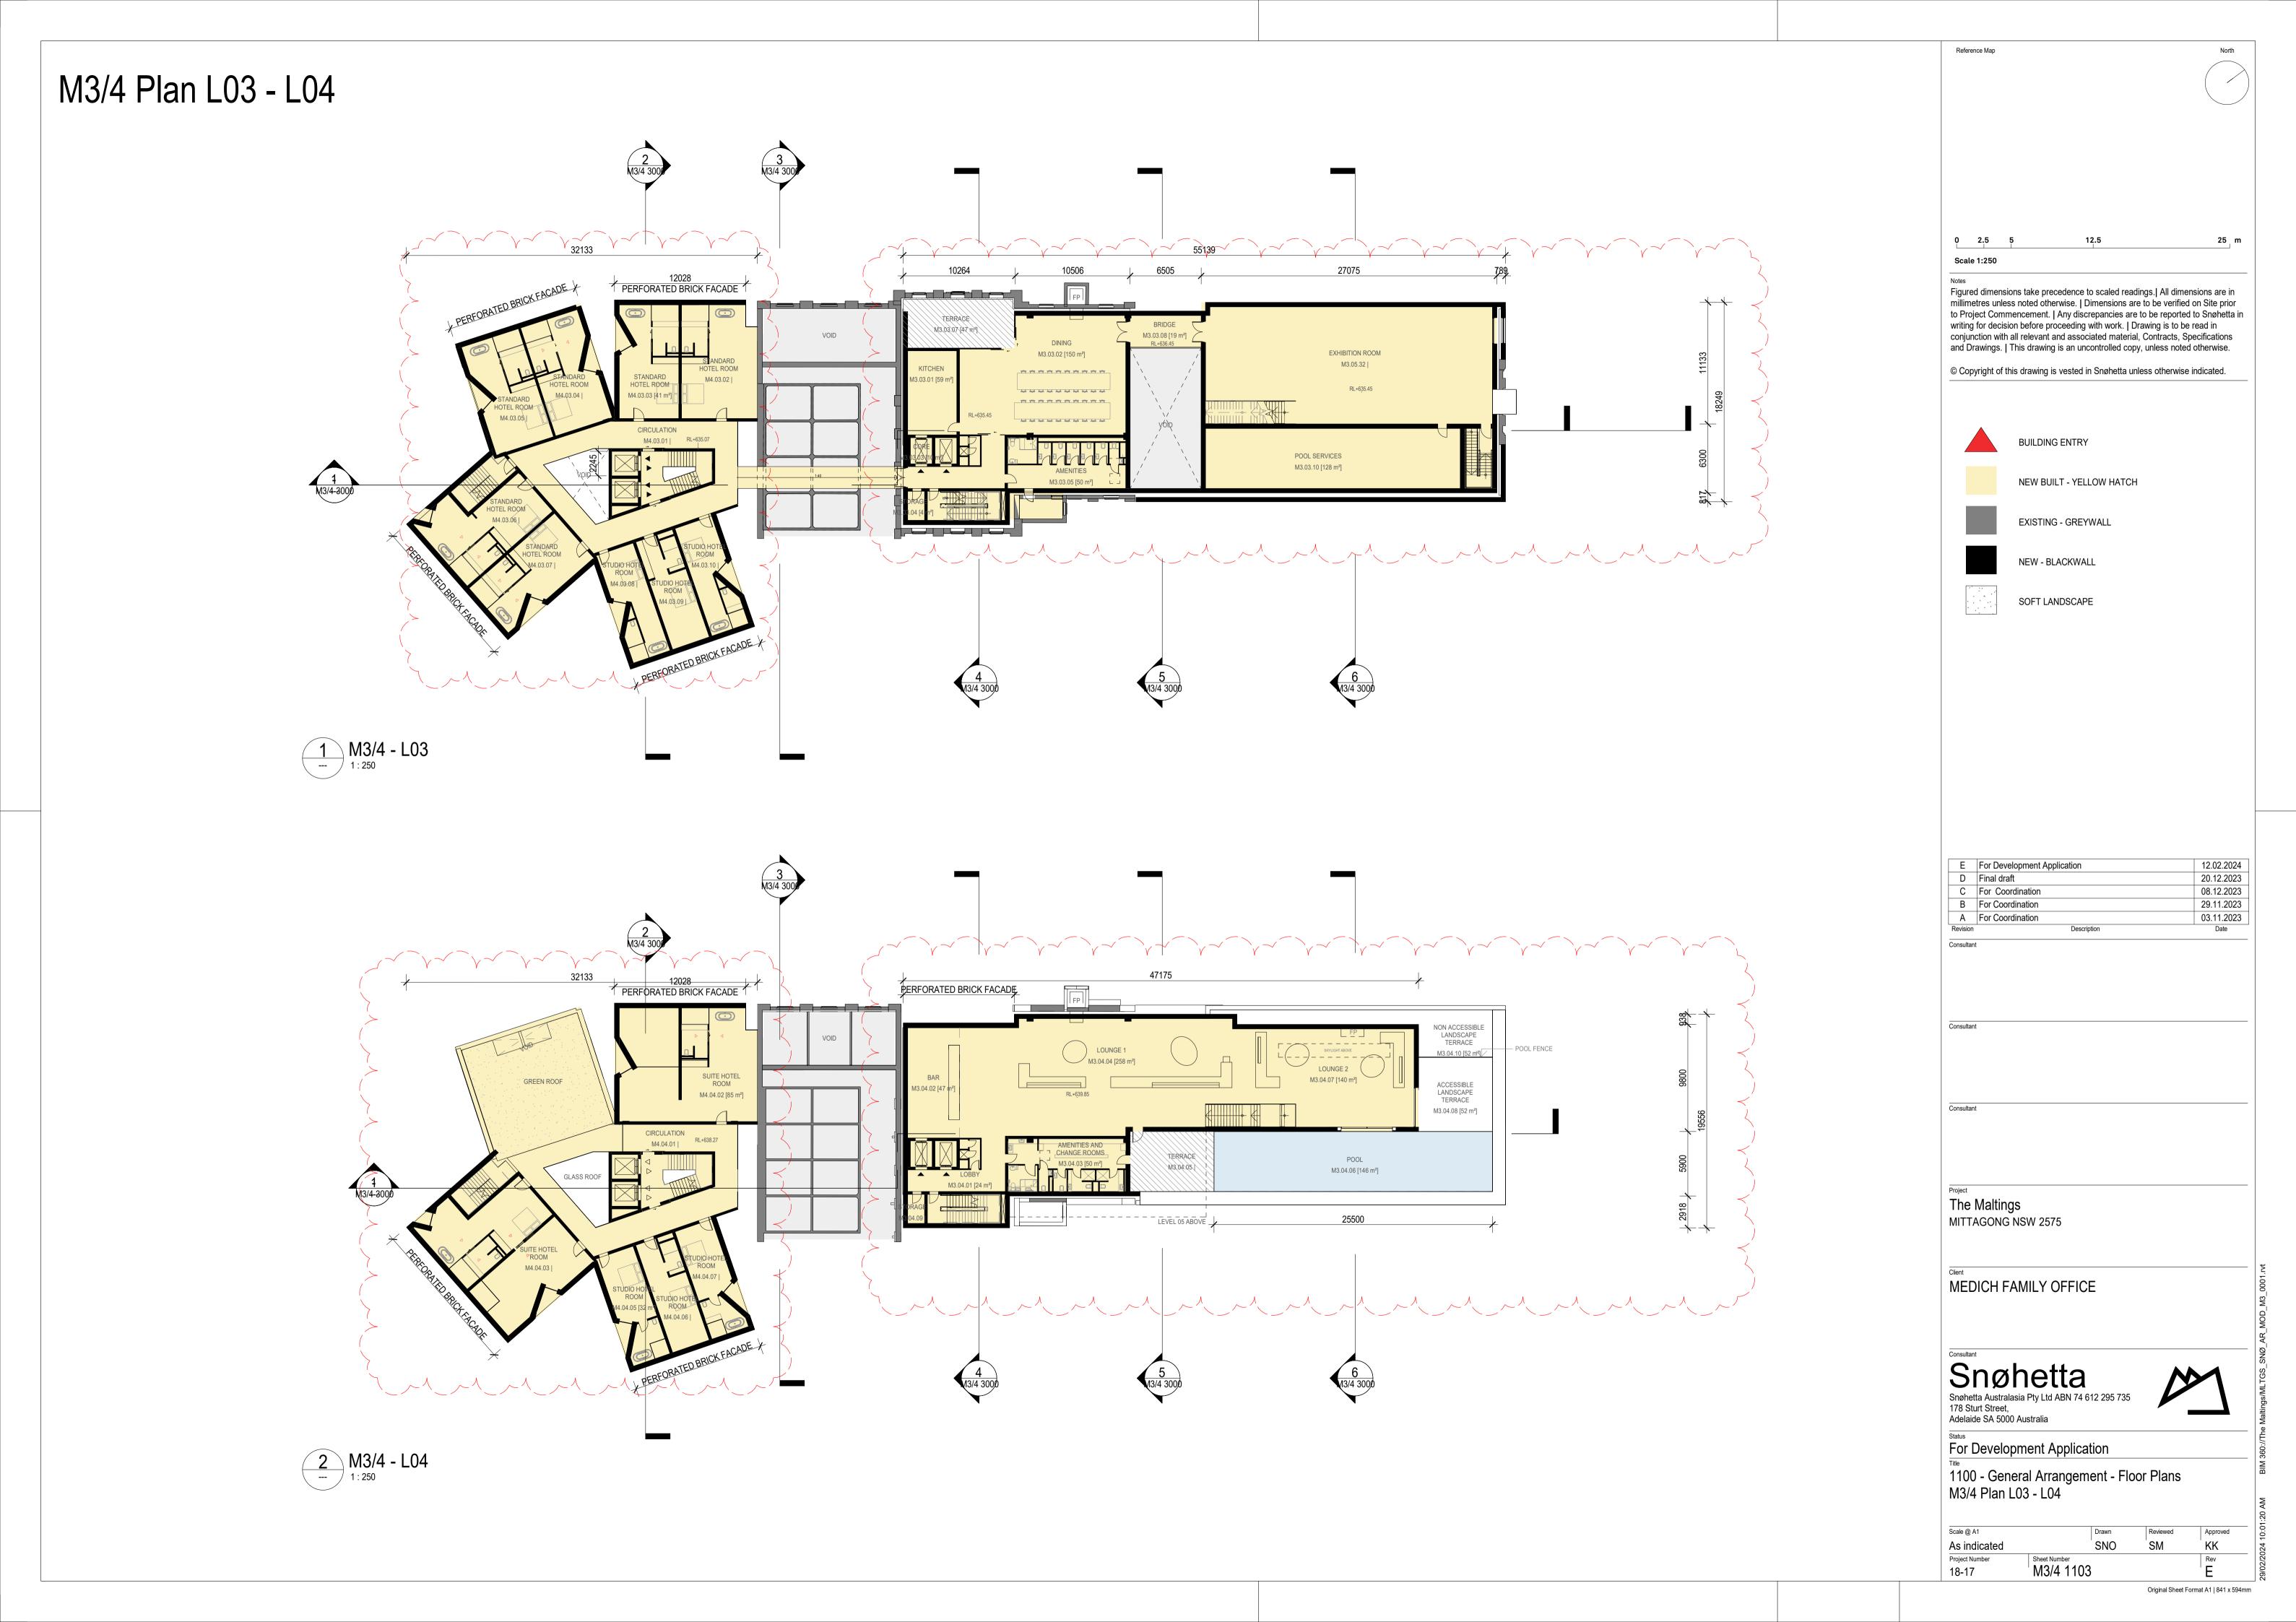

#### M3/4 Plan Basement

0 2.5 5 25 m Scale 1:250 Figured dimensions take precedence to scaled readings. All dimensions are in millimetres unless noted otherwise. Dimensions are to be verified on Site prior to Project Commencement. Any discrepancies are to be reported to Snøhetta in writing for decision before proceeding with work. Drawing is to be read in conjunction with all relevant and associated material, Contracts, Specifications and Drawings. This drawing is an uncontrolled copy, unless noted otherwise. © Copyright of this drawing is vested in Snøhetta unless otherwise indicated. BUILDING ENTRY NEW BUILT - YELLOW HATCH **EXISTING - GREYWALL** NEW - BLACKWALL SOFT LANDSCAPE

MEDICH FAMILY OFFICE

Snøhetta Australasia Pty Ltd ABN 74 612 295 735 178 Sturt Street, Adelaide SA 5000 Australia

For Development Application

1100 - General Arrangement - Floor Plans M3/4 Plan Basement

Drawn SNO As indicated KK M3/4 1100