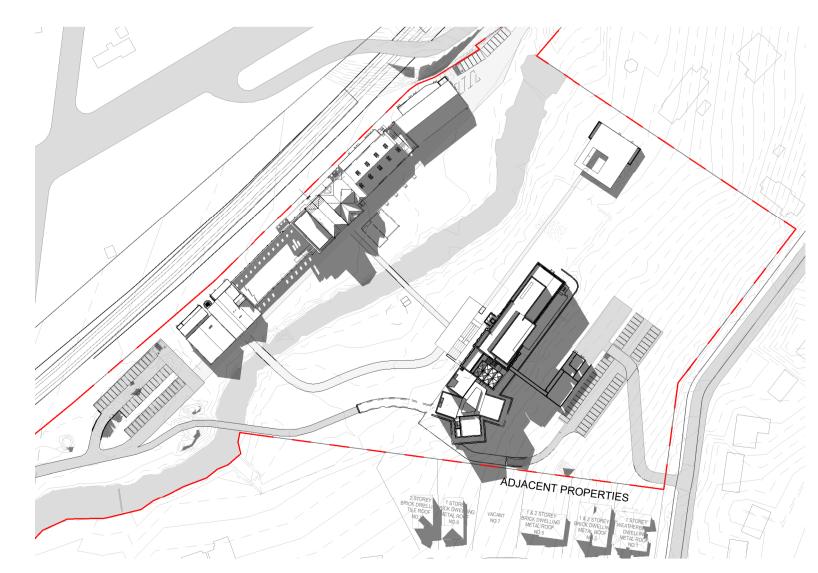

# The Maltings

Mittagong, NSW

M3, M4

|           |                                               | SHEET LIST       | TDA SERIES                               |                     |                          |
|-----------|-----------------------------------------------|------------------|------------------------------------------|---------------------|--------------------------|
| No.       | Title                                         | Current Revision | Sheet Sequence SNØ                       | Sheet Series<br>SNØ | Current<br>Revision Date |
| M3/4 000  | Cover Sheet + Drawing Index                   | E                | 0000 - Preliminaries                     | Schedules           | 12.02.2024               |
|           | M3/4 GFA Schedules                            | E                | 0000 - Preliminaries                     | Schedules           | 12.02.2024               |
|           | M3/4 Site Plan                                | E                | 0100 - Overview Precinct                 | 1000                | 12.02.2024               |
| M3/4 300  | M3/4 Demolition Plan - Basement, Ground (L00) | E                | 0300 - Demolition                        | 1-250               | 12.02.2024               |
| M3/4 301  | M3/4 Demolition Plan - L01, L02               | Е                | 0300 - Demolition                        | 1-250               | 12.02.2024               |
| M3/4 302  | M3/4 Demolition Plan - L03, Roof              | Е                | 0300 - Demolition                        | 1-250               | 12.02.2024               |
| M3/4 1100 | M3/4 Plan Basement                            | Е                | 1100 - General Arrangement - Floor Plans | 1-250               | 12.02.2024               |
| M3/4 1101 | M3/4 Plan L00 - L01                           | E                | 1100 - General Arrangement - Floor Plans | 1-250               | 12.02.2024               |
| M3/4 1102 | M3/4 PLAN L02                                 | E                | 1100 - General Arrangement - Floor Plans | 1-250               | 12.02.2024               |
| M3/4 1103 | M3/4 Plan L03 - L04                           | E                | 1100 - General Arrangement - Floor Plans | 1-250               | 12.02.2024               |
| M3/4 1104 | M3/4 Plan L05 - Roof                          | E                | 1100 - General Arrangement - Floor Plans | 1-250               | 12.02.2024               |
| M3/4 1801 | M3/4 GFA Plans                                | E                | 1800 - Other Project Required Plans      | 1-250               | 12.02.2024               |
| M3/4 2000 | M3/4 Elevations - North, East, South, West    | E                | 2000 - Elevations (Exterior)             | 1-250               | 12.02.2024               |
| M3/4 3000 | M3/4 Sections                                 | E                | 3000 - Sections                          | 1-250               | 12.02.2024               |
| M3/4 6000 | M3/4 Materials Schedule                       | E                | 6000 - Schedules & Diagrams              | Schedules           | 12.02.2024               |
| M3/4 8000 | M3/4 Shaodw Study - June 21                   | E                | 8000 - Shadows                           | Shadows             | 12.02.2024               |
| M3/4 8001 | M3/4 Shaodw Study Comparison - June 21        | Е                | 8000 - Shadows                           | Shadows             | 12.02.2024               |