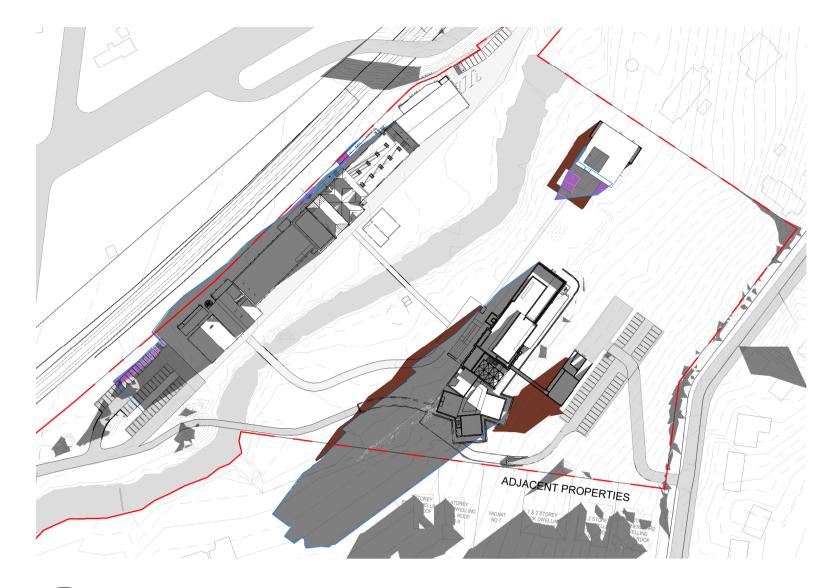

## M3/4 Shadow Study Comparison - June 21

6 2PM - JUNE 21 COMPARISON

Snøhetta Snøhetta Australasia Pty Ltd ABN 74 612 295 735 178 Sturt Street, Adelaide SA 5000 Australia

For Development Application

8000 - Shadows M3/4 Shadow Study Comparison - June 21

As indicated M3/4 8001 18-17

Original Sheet Format A1 | 841 x 594mm

12.02.2023 Date