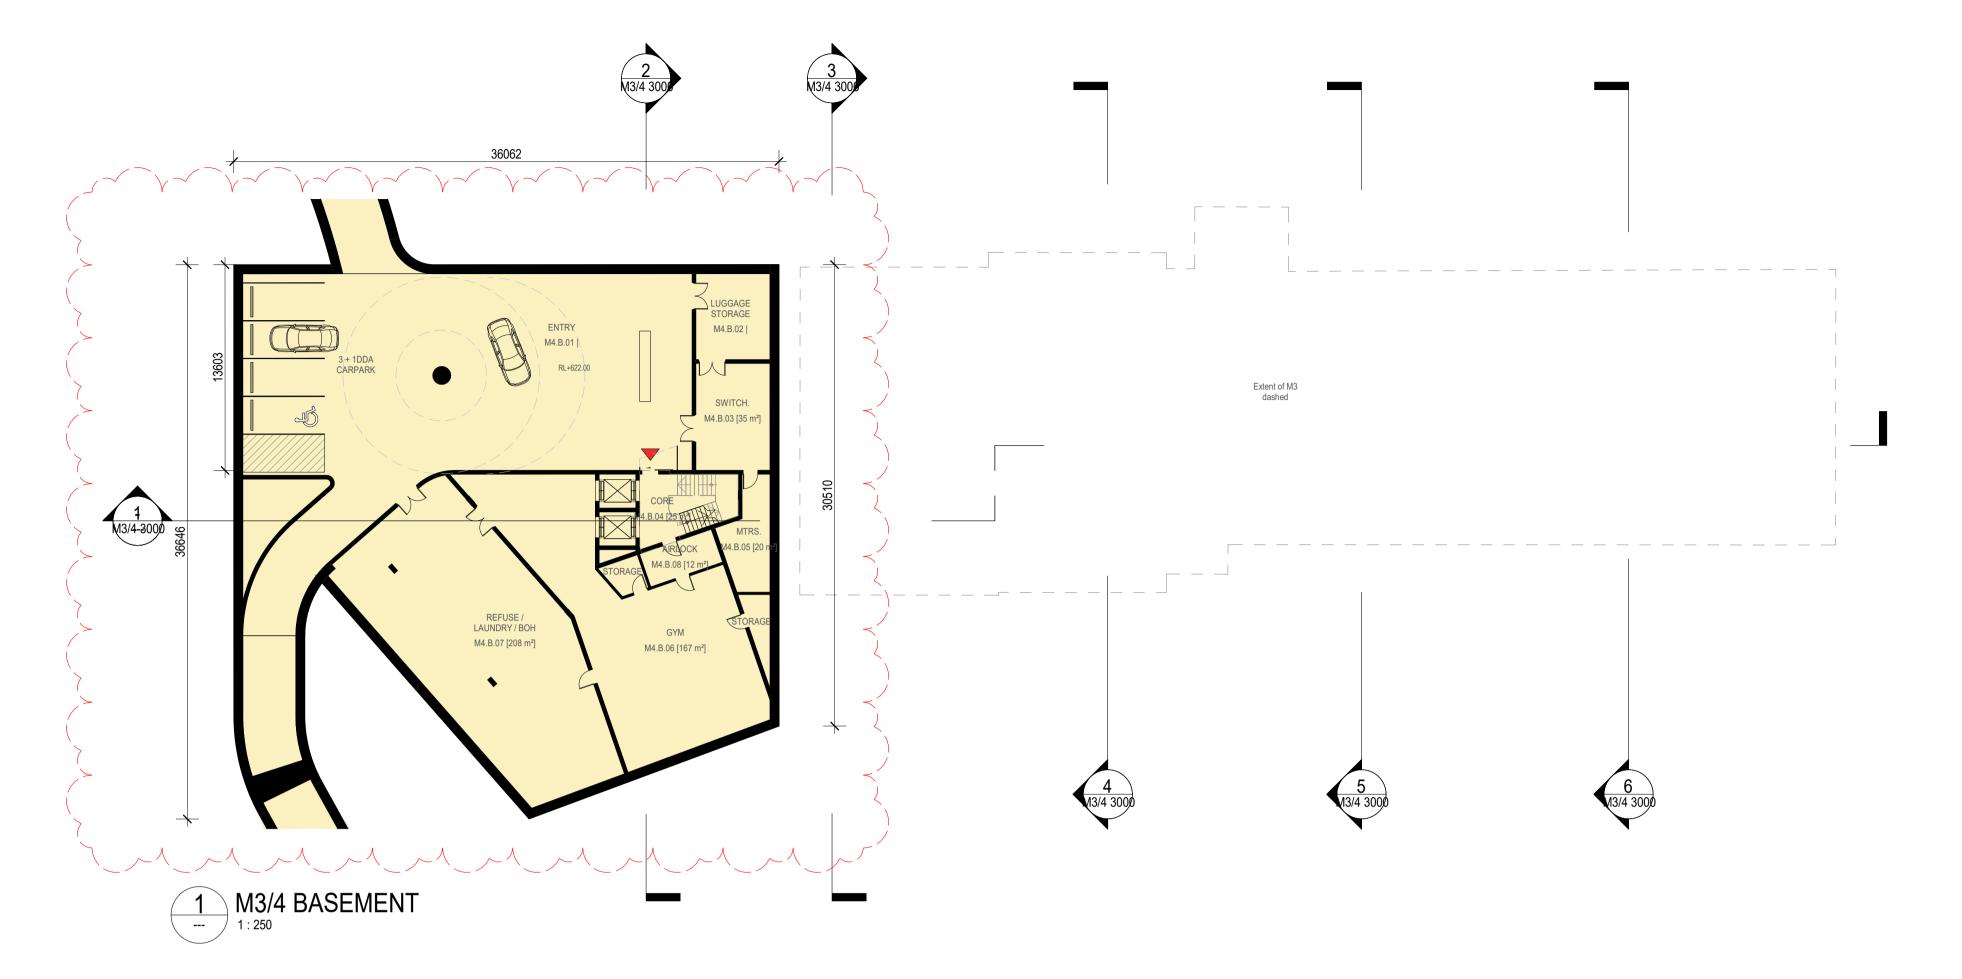

#### M3/4 Plan Basement

0 2.5 5 25 m Scale 1:250 Figured dimensions take precedence to scaled readings. All dimensions are in millimetres unless noted otherwise. Dimensions are to be verified on Site prior to Project Commencement. Any discrepancies are to be reported to Snøhetta in writing for decision before proceeding with work. Drawing is to be read in conjunction with all relevant and associated material, Contracts, Specifications and Drawings. This drawing is an uncontrolled copy, unless noted otherwise. © Copyright of this drawing is vested in Snøhetta unless otherwise indicated. BUILDING ENTRY NEW BUILT - YELLOW HATCH **EXISTING - GREYWALL** NEW - BLACKWALL SOFT LANDSCAPE

MEDICH FAMILY OFFICE

Snøhetta Australasia Pty Ltd ABN 74 612 295 735 178 Sturt Street, Adelaide SA 5000 Australia

For Development Application

1100 - General Arrangement - Floor Plans M3/4 Plan Basement

Drawn SNO As indicated KK M3/4 1100