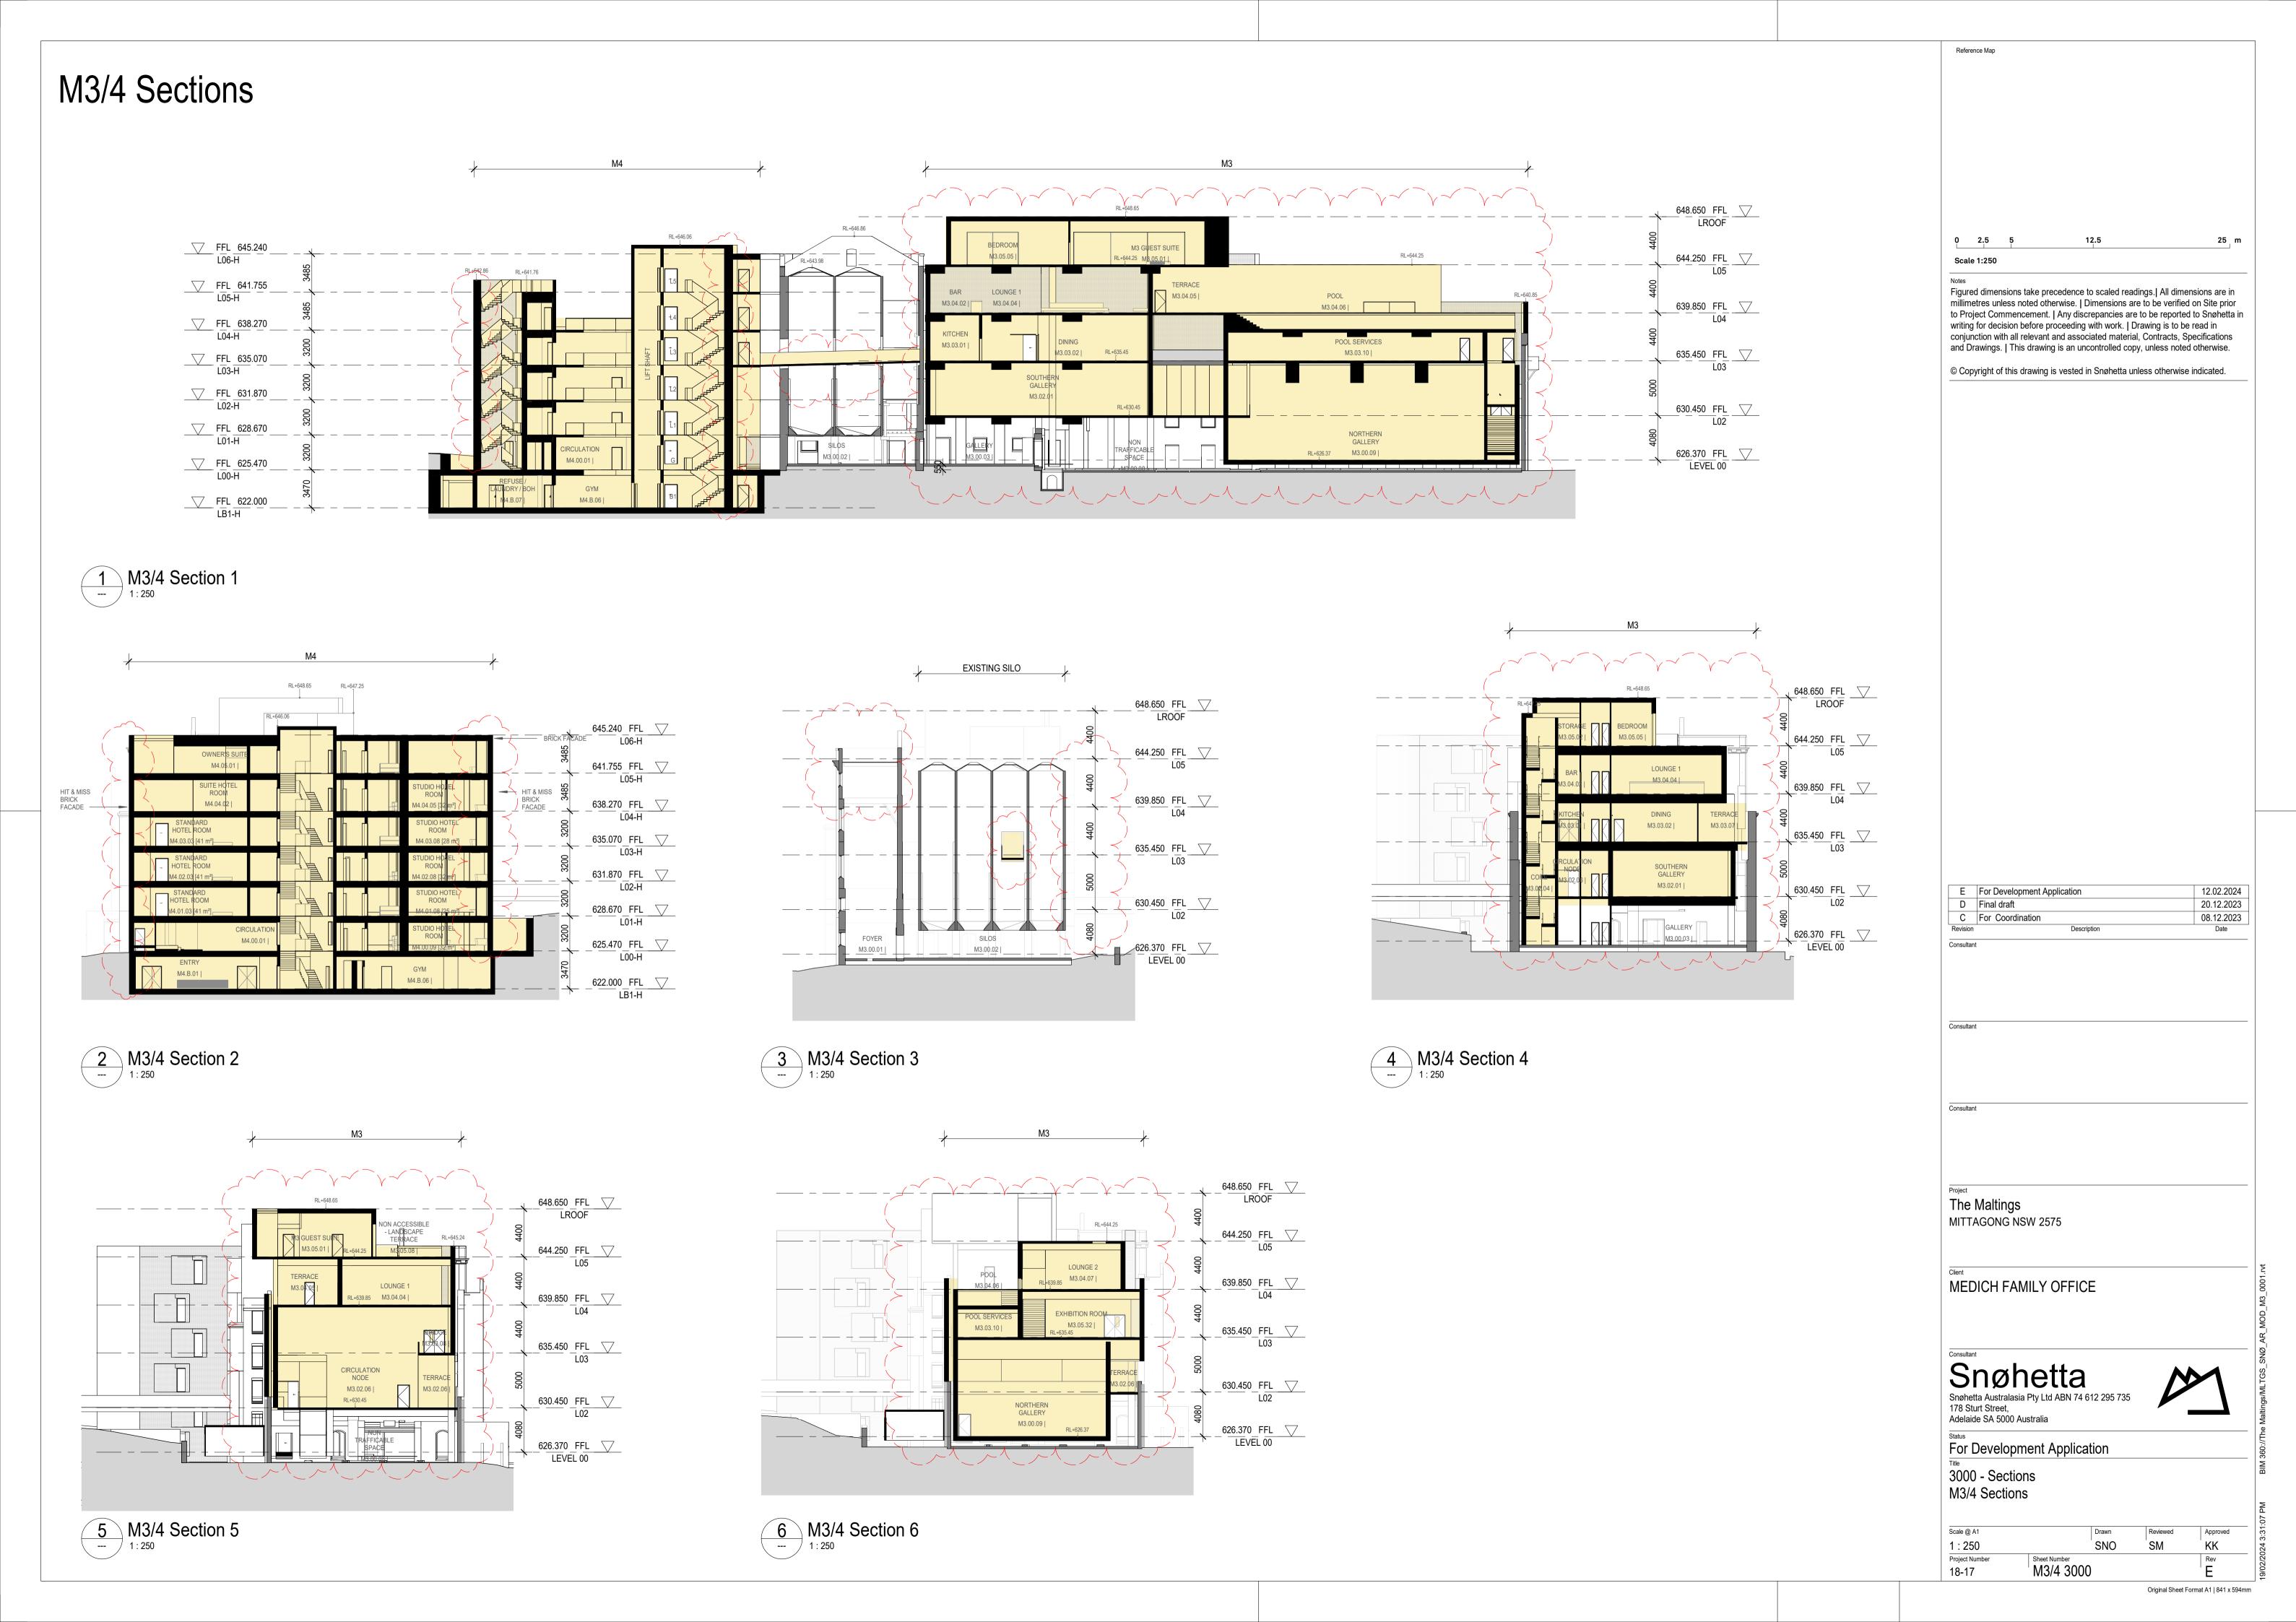

Figured dimensions take precedence to scaled readings. All dimensions are in millimetres unless noted otherwise. Dimensions are to be verified on Site prior to Project Commencement. | Any discrepancies are to be reported to Snøhetta in writing for decision before proceeding with work. | Drawing is to be read in conjunction with all relevant and associated material, Contracts, Specifications and Drawings. | This drawing is an uncontrolled copy, unless noted otherwise. © Copyright of this drawing is vested in Snøhetta unless otherwise indicated. E For Development Application 12.02.2024 D Final draft
Revision 20.12.2023 Date The Maltings MITTAGONG NSW 2575 MEDICH FAMILY OFFICE Snøhetta Snøhetta Australasia Pty Ltd ABN 74 612 295 735 178 Sturt Street, Adelaide SA 5000 Australia For Development Application 0000 - Preliminaries Cover Sheet + Drawing Index SNO KK M3/4 000 Original Sheet Format A1 | 841 x 594mm